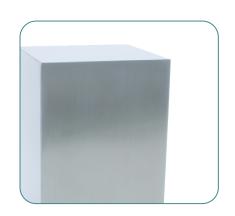

## **Beaumont Collection**

C550 Made of Steel with powder coat finish C551/C552 Made of 304 grade Stainless-steel

Contemporary design

Personalizable

(Single urn fits in niches larger than 5.5" x 8.5"

Perfect for many home décor styles

Fit two urns side by side in niches wider than 11"

**Dimensions** 5.2 x 5.2 x 8.3 in

Product Weight 3.4 lbs

Capacity 200

Case Quantity 6/case

Antique Bronze ♂ C500

Bronze &

Pewter &