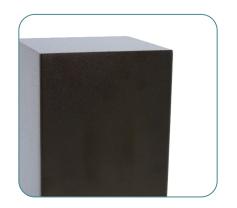

## **Beaumont Collection**

C550 Made of Steel with powder coat finish C551/C552 Made of 304 grade Stainless-steel

Contemporary design

Personalizable

(Single urn fits in niches larger than 5.5" x 8.5"

Perfect for many home décor styles

Fit two urns side by side in niches wider than 11"

**Dimensions** 5.2 x 5.2 x 8.3 in

Product Weight 3.4 lbs

Capacity 200

Case Quantity 6/case

Antique Bronze ♂ C500

Bronze &

Pewter &