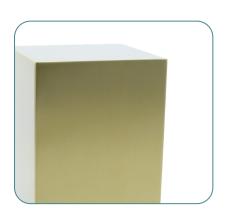

## **Beaumont Collection**

C550 Made of Steel with powder coat finish C551/C552 Made of 304 grade Stainless-steel

Contemporary design

Personalizable

(Single urn fits in niches larger than 5.5" x 8.5"

Perfect for many home décor styles

Fit two urns side by side in niches wider than 11"

**Dimensions** 5.2 x 5.2 x 8.3 in

Product Weight 3.4 lbs

Capacity 200

Case Quantity 6/case

Antique Bronze ♂ C500

Bronze &

Pewter &