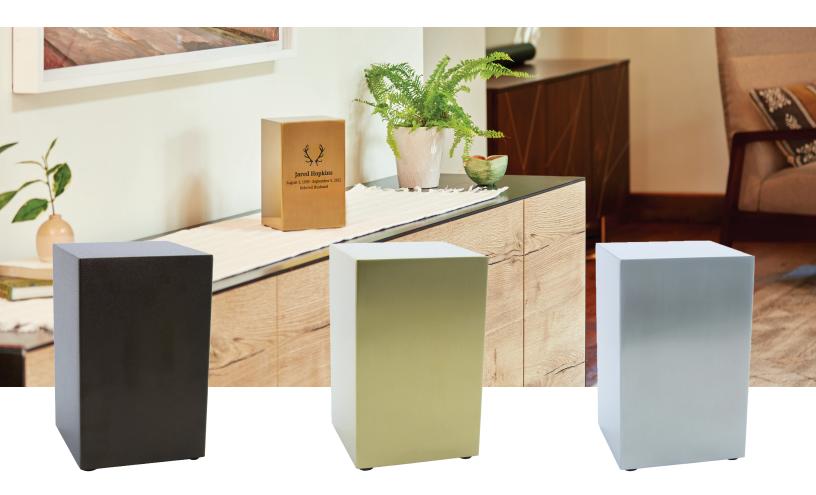

## **Beaumont Collection**

The quintessential design and performance of steel make our Beaumont Boxes a modern and economical option. These box-shaped cremation urns come in a variety of finishes ranging from powder coat steel antique bronze to brushed 304 grade stainless-steel bronze and pewter. With its compact design, the Beaumont Collection is a perfect, personalizable memorial choice for many popular niche sizes.

## **Beaumont Collection**

C550 Made of Steel with powder coat finish C551/C552 Made of 304 grade Stainless-steel

Contemporary design

Personalizable

(Single urn fits in niches larger than 5.5" x 8.5"

Perfect for many home décor styles