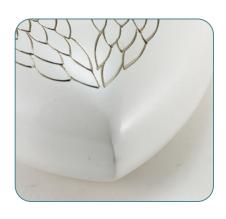

## **Arielle Angel Wing**

Our Arielle Angel Wing Heart is the newest keepsake added to our Arielle Heart collection. Made of classic brass with a pearl white finish, it features one-of-a-kind, hand-engraved angel wings, which symbolize protection and offer comfort, hope, and faith. Like a cherished loved one, each heart is unique; no two are identical. Consider adding one of our Arielle Heart stands for display in a special place inside the home.

## **Arielle Angel Wing Heart**

Made of Brass

Consider adding an Arielle heart stand for display

One-of-a-kind

Perfect for many home decor styles

(Includes a bag and tie for remains)

**Dimensions** 4.2 × 4.5 × 2.5 in