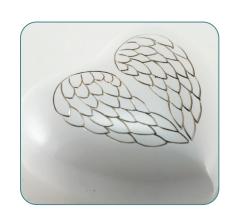

## **Arielle Angel Wing**

Our Arielle Angel Wing Heart is the newest keepsake added to our Arielle Heart collection. Made of classic brass with a pearl white finish, it features one-of-a-kind, hand-engraved angel wings, which symbolize protection and offer comfort, hope, and faith. Like a cherished loved one, each heart is unique; no two are identical. Consider adding one of our Arielle Heart stands for display in a special place inside the home.

## **Arielle Angel Wing Heart**

Made of Brass

Consider adding an Arielle heart stand for display

One-of-a-kind

Perfect for many home decor styles

(Includes a bag and tie for remains)

**Dimensions** 4.2 × 4.5 × 2.5 in