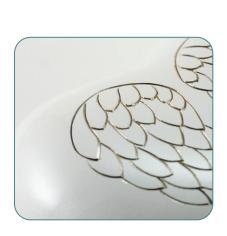

## **Arielle Angel Wing**

Our Arielle Angel Wing Heart is the newest keepsake added to our Arielle Heart collection. Made of classic brass with a pearl white finish, it features one-of-a-kind, hand-engraved angel wings, which symbolize protection and offer comfort, hope, and faith. Like a cherished loved one, each heart is unique; no two are identical. Consider adding one of our Arielle Heart stands for display in a special place inside the home.

## **Arielle Angel Wing Heart**

Made of Brass

Consider adding an Arielle heart stand for display

One-of-a-kind

Perfect for many home decor styles

(Includes a bag and tie for remains)

**Dimensions** 4.2 × 4.5 × 2.5 in