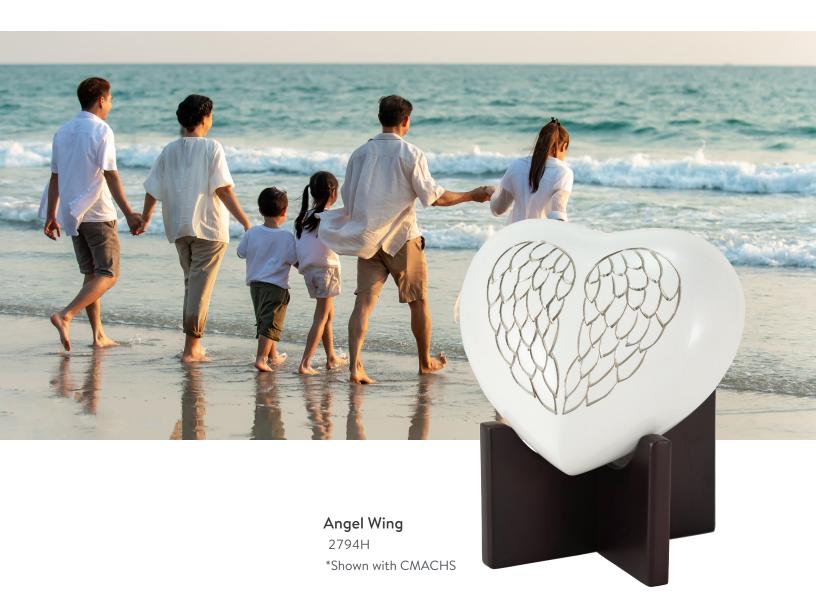

## **Arielle Angel Wing**

Our Arielle Angel Wing Heart is the newest keepsake added to our Arielle Heart collection. Made of classic brass with a pearl white finish, it features one-of-a-kind, hand-engraved angel wings, which symbolize protection and offer comfort, hope, and faith. Like a cherished loved one, each heart is unique; no two are identical. Consider adding one of our Arielle Heart stands for display in a special place inside the home.

## **Arielle Angel Wing Heart**

Made of Brass

Consider adding an Arielle heart stand for display

One-of-a-kind

Perfect for many home decor styles

(Includes a bag and tie for remains)

**Dimensions** 4.2 × 4.5 × 2.5 in