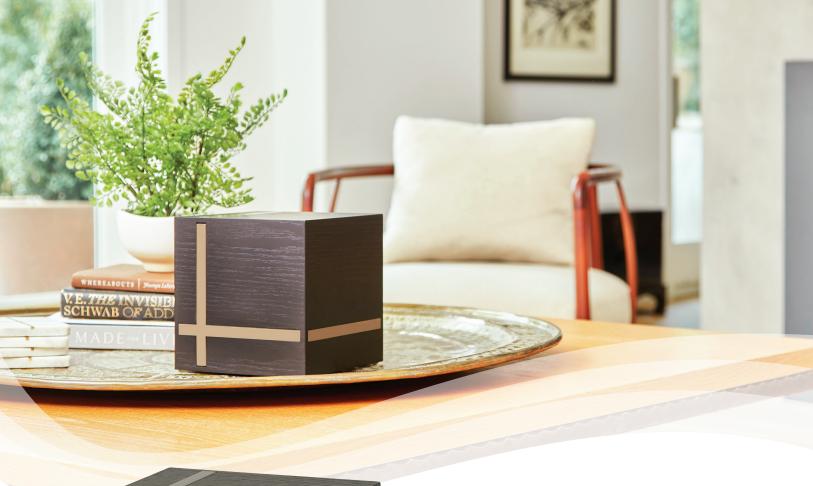

## **Bristol**

Our Bristol collection is where modern memorial meets contemporary art. Showcasing two designs, a textured wood with bamboo accents and a dark high gloss on a textured wood grain finish. Bristol offers a unique and artistic resting place for a loved one. This beautiful urn is perfect for home display, keeping your loved one near. Honor their life and legacy by adding meaningful, custom personalization.

## Made of Bamboo & Medium-Density Fiberboard

Showcases textured wood grain finishes

Personalizable

Includes bag and tie for remains

Perfect for many home décor styles

Extra-large urn

Suitable for alkaline hydrolysis

**Dimensions** 7.1 × 7.0 × 7.0 in

Product Weight 2.6 lbs

Capacity 245

Case Quantity
4/case

Ebony & Bamboo &
CMB815XL

Ebony & Gloss Gray ♂ CMB816XL