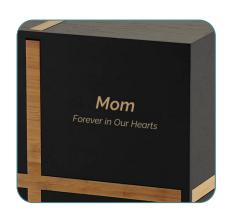

## **Bristol**

Our Bristol collection is where modern memorial meets contemporary art. Showcasing two designs, a textured wood with bamboo accents and a dark high gloss on a textured wood grain finish. Bristol offers a unique and artistic resting place for a loved one. This beautiful urn is perfect for home display, keeping your loved one near. Honor their life and legacy by adding meaningful, custom personalization.

## Made of Bamboo & Medium-Density Fiberboard

Showcases textured wood grain finishes

Personalizable

Includes bag and tie for remains

Perfect for many home décor styles

Extra-large urn

Suitable for alkaline hydrolysis