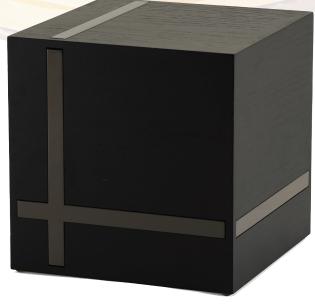

## **Bristol**

Our Bristol collection is where modern memorial meets contemporary art. Showcasing two designs, a textured wood with bamboo accents and a dark high gloss on a textured wood grain finish. Bristol offers a unique and artistic resting place for a loved one. This beautiful urn is perfect for home display, keeping your loved one near. Honor their life and legacy by adding meaningful, custom personalization.

## Made of Bamboo & Medium-Density Fiberboard

Showcases textured wood grain finishes

Personalizable

Includes bag and tie for remains

Perfect for many home décor styles

Extra-large urn

Suitable for alkaline hydrolysis

**Dimensions** 7.1 × 7.0 × 7.0 in

Product Weight 2.6 lbs

Capacity 245

Case Quantity
4/case

Ebony & Bamboo &
CMB815XL

Ebony & Gloss Gray ♂ CMB816XL