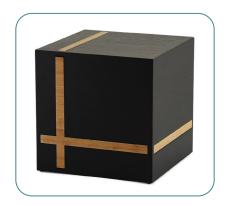

## **Bristol**

Our Bristol collection is where modern memorial meets contemporary art. Showcasing two designs, a textured wood with bamboo accents and a dark high gloss on a textured wood grain finish. Bristol offers a unique and artistic resting place for a loved one. This beautiful urn is perfect for home display, keeping your loved one near. Honor their life and legacy by adding meaningful, custom personalization.

## Made of Bamboo & Medium-Density Fiberboard

Showcases textured wood grain finishes

Personalizable

Includes bag and tie for remains

Perfect for many home décor styles

Extra-large urn

Suitable for alkaline hydrolysis

**Dimensions** 7.1 × 7.0 × 7.0 in

Product Weight 2.6 lbs

Capacity 245

Case Quantity
4/case

Ebony & Bamboo &
CMB815XL

Ebony & Gloss Gray ♂ CMB816XL