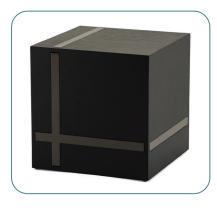

## **Bristol**

Our Bristol collection is where modern memorial meets contemporary art. Showcasing two designs, a textured wood with bamboo accents and a dark high gloss on a textured wood grain finish. Bristol offers a unique and artistic resting place for a loved one. This beautiful urn is perfect for home display, keeping your loved one near. Honor their life and legacy by adding meaningful, custom personalization.

## Made of Bamboo & Medium-Density Fiberboard

Showcases textured wood grain finishes

Personalizable

Includes bag and tie for remains

Perfect for many home décor styles

Extra-large urn

Suitable for alkaline hydrolysis

**Dimensions** 7.1 × 7.0 × 7.0 in

Product Weight 2.6 lbs

Capacity 245

Case Quantity
4/case

Ebony & Bamboo &
CMB815XL

Ebony & Gloss Gray ♂ CMB816XL