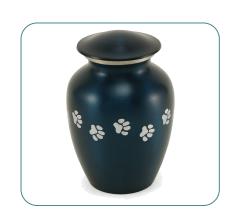

## Classic Paw Blue

## Made of Brass

Contemporary design

Features many sizes

Engraves beautifully

Perfect for many home décor styles

|             | Dimensions          | Product Weight | Capacity | Case Quantity |
|-------------|---------------------|----------------|----------|---------------|
| Family      | 10.4 x 6.1 x 6.1 in | 3.2 lbs        | 200      | 8/case        |
| Small       | 7.1 x 5.1 x 5.1 in  | 1.8 lbs        | 85       | 12/case       |
| Extra-Small | 5.9 x 3.9 x 3.9 in  | 1.2 lbs        | 40       | 16/case       |
| Petite      | 4.9 x 3.5 x 3.5 in  | 0.8 lbs        | 25       | 32/case       |
| Heart       | 2.9 x 2.7 x 1.6 in  | 0.4 lbs        | 3        | 24/case       |