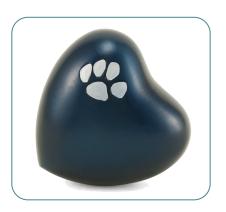

## Classic Paw Blue

## Made of Brass

Contemporary design

Features many sizes

Engraves beautifully

Perfect for many home décor styles

|             | Dimensions          | Product Weight | Capacity | Case Quantity |
|-------------|---------------------|----------------|----------|---------------|
| Family      | 10.4 x 6.1 x 6.1 in | 3.2 lbs        | 200      | 8/case        |
| Small       | 7.1 x 5.1 x 5.1 in  | 1.8 lbs        | 85       | 12/case       |
| Extra-Small | 5.9 x 3.9 x 3.9 in  | 1.2 lbs        | 40       | 16/case       |
| Petite      | 4.9 x 3.5 x 3.5 in  | 0.8 lbs        | 25       | 32/case       |
| Heart       | 2.9 x 2.7 x 1.6 in  | 0.4 lbs        | 3        | 24/case       |