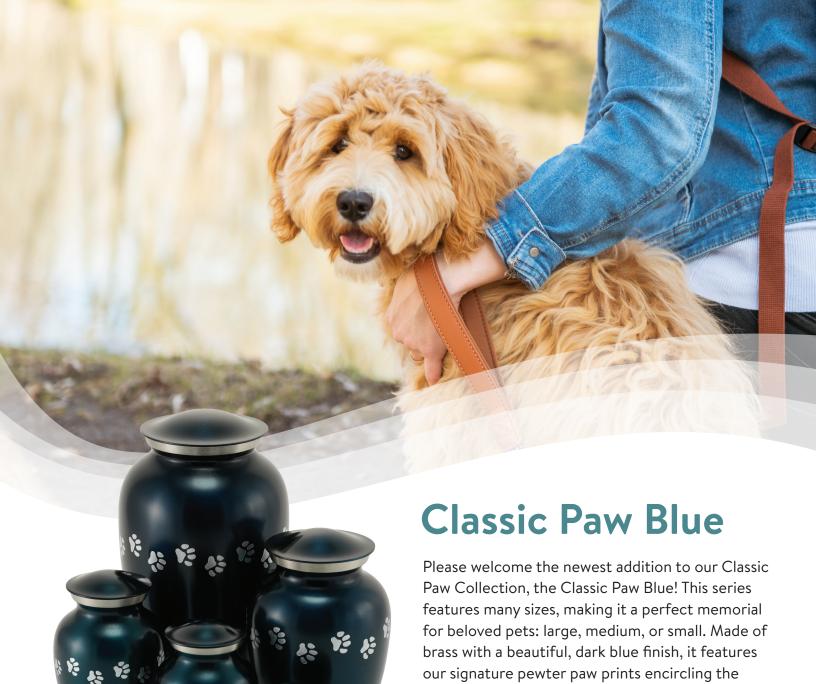

urn. The largest option, a family size, is suitable for multiple small pets or one large pet. Enhance with custom engraving to reflect each pet's unique

character and personality.

All designs © 1994-2023 Terrybear, LLC. Terrybear is a registered trademark of Terrybear, LLC.

## Classic Paw Blue

## Made of Brass



Contemporary design

Features many sizes

Engraves beautifully

Perfect for many home décor styles

|             | Dimensions          | Product Weight | Capacity | Case Quantity |
|-------------|---------------------|----------------|----------|---------------|
| Family      | 10.4 x 6.1 x 6.1 in | 3.2 lbs        | 200      | 8/case        |
| Small       | 7.1 x 5.1 x 5.1 in  | 1.8 lbs        | 85       | 12/case       |
| Extra-Small | 5.9 x 3.9 x 3.9 in  | 1.2 lbs