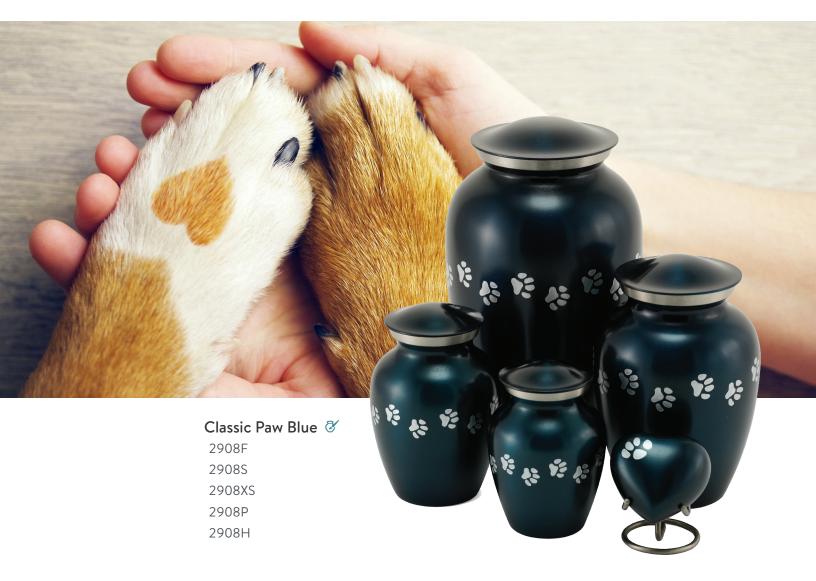

## Classic Paw Blue

## Made of Brass

Contemporary design

Features many sizes

Engraves beautifully

Perfect for many home décor styles

|             | Dimensions          | Product Weight | Capacity | Case Quantity |
|-------------|---------------------|----------------|----------|---------------|
| Family      | 10.4 x 6.1 x 6.1 in | 3.2 lbs        | 200      | 8/case        |
| Small       | 7.1 x 5.1 x 5.1 in  | 1.8 lbs        | 85       | 12/case       |
| Extra-Small | 5.9 x 3.9 x 3.9 in  | 1.2 lbs        | 40       | 16/case       |
| Petite      | 4.9 x 3.5 x 3.5 in  | 0.8 lbs        | 25       | 32/case       |
| Heart       | 2.9 x 2.7 x 1.6 in  | 0.4 lbs        | 3        | 24/case       |