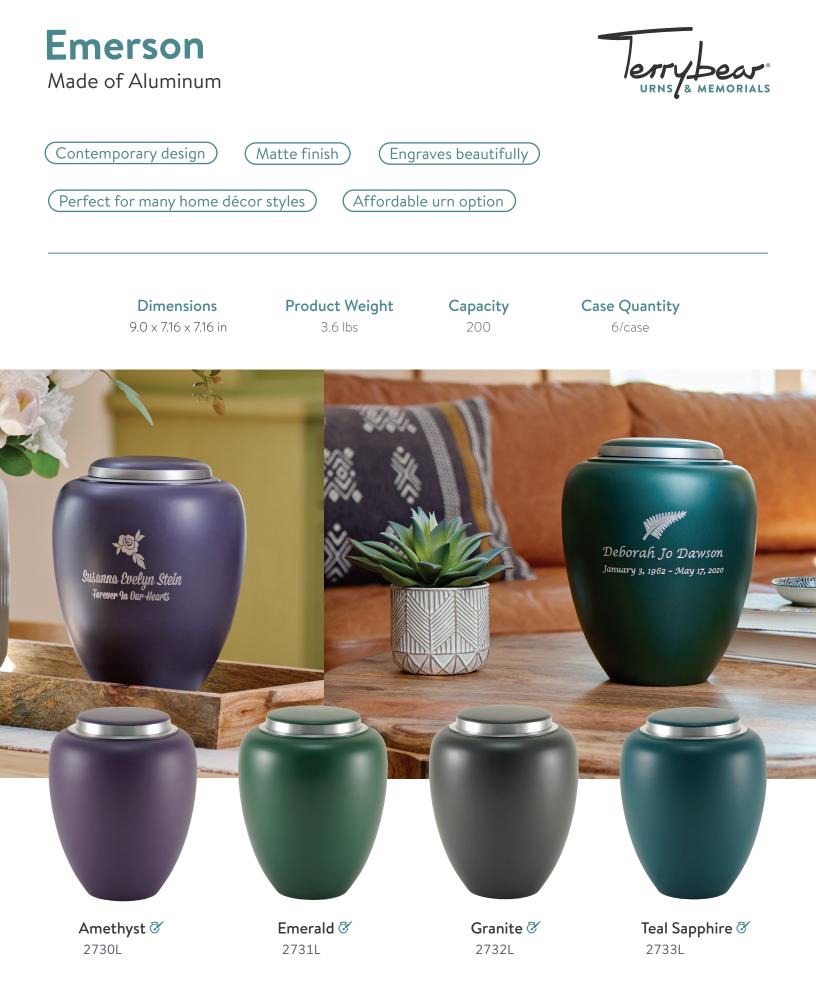

## **Emerson Collection**

This contemporary Emerson design was created to fit many of today's varying home décor styles at an affordable price. The matte finishes in four jewel-tone colors of amethyst, emerald, granite, and teal sapphire ensure you have the perfect piece for remembrance of the loved one who left a mark on your heart. The Emerson engraves beautifully; finish it off with custom personalization.