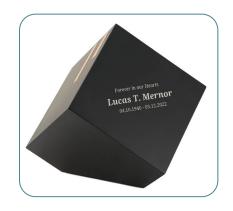

## lcon

As its name states, the lcon is our newest innovatively designed modern urn that all will admire. lcon showcases a distinctive, tilted cube shape, contrasting two-tone finish, and contemporary geometric design. This product offers a unique and artistic resting place for a loved one. This beautiful urn is perfect for home display, keeping your loved one near. The lcon's appearance is a true piece of art. Honor life and legacy by adding meaningful personalization.