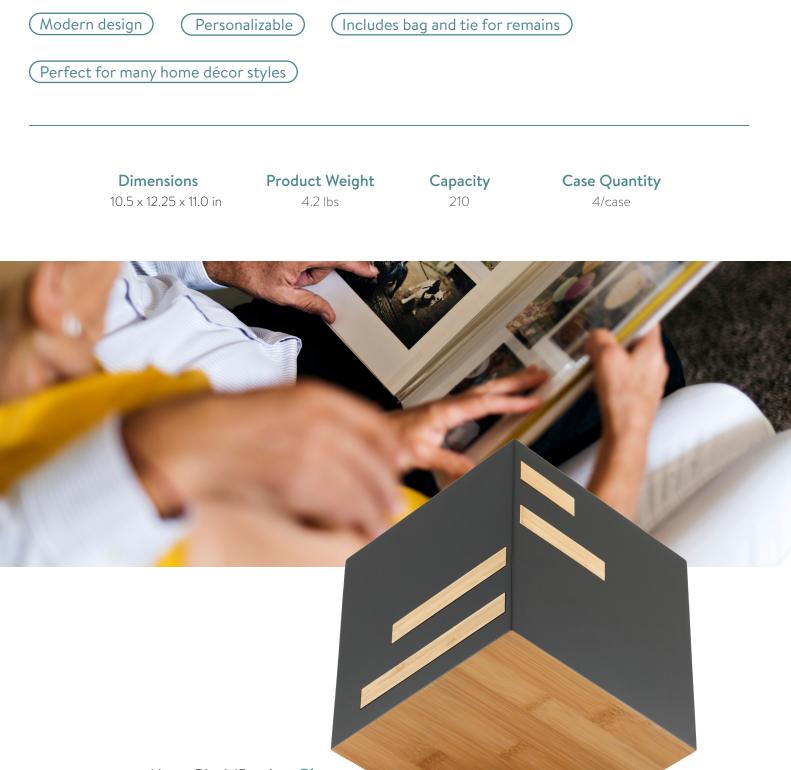

## lcon

As its name states, the lcon is our newest innovatively designed modern urn that all will admire. lcon showcases a distinctive, tilted cube shape, contrasting two-tone finish, and contemporary geometric design. This product offers a unique and artistic resting place for a loved one. This beautiful urn is perfect for home display, keeping your loved one near. The lcon's appearance is a true piece of art. Honor life and legacy by adding meaningful personalization.

## Made of Bamboo & Medium-Density Fiberboard

Matte Black/Bamboo 🕅 CMB820L