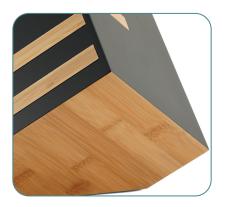

## lcon

As its name states, the lcon is our newest innovatively designed modern urn that all will admire. lcon showcases a distinctive, tilted cube shape, contrasting two-tone finish, and contemporary geometric design. This product offers a unique and artistic resting place for a loved one. This beautiful urn is perfect for home display, keeping your loved one near. The lcon's appearance is a true piece of art. Honor life and legacy by adding meaningful personalization.







All designs © 1994-2023 Terrybear, LLC. Terrybear is a registered trademark of Terrybear, LLC.

## lcon

## Made of Bamboo & Medium-Density Fiberboard





Matte Black/Bamboo 🕅 CMB820L