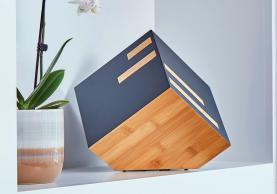

## lcon

As its name states, the lcon is our newest innovatively designed modern urn that all will admire. lcon showcases a distinctive, tilted cube shape, contrasting two-tone finish, and contemporary geometric design. This product offers a unique and artistic resting place for a loved one. This beautiful urn is perfect for home display, keeping your loved one near. The lcon's appearance is a true piece of art. Honor life and legacy by adding meaningful personalization.

## lcon

## Made of Bamboo & Medium-Density Fiberboard

Matte Black/Bamboo 🕅 CMB820L