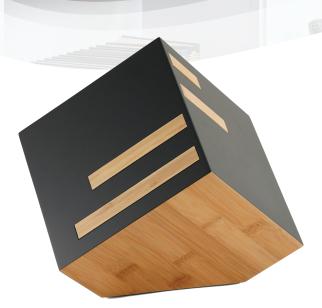

## lcon

As its name states, the lcon is our newest innovatively designed modern urn that all will admire. lcon showcases a distinctive, tilted cube shape, contrasting two-tone finish, and contemporary geometric design. This product offers a unique and artistic resting place for a loved one. This beautiful urn is perfect for home display, keeping your loved one near. The lcon's appearance is a true piece of art. Honor life and legacy by adding meaningful personalization.

## lcon

## Made of Bamboo & Medium-Density Fiberboard

Matte Black/Bamboo 🕅 CMB820L