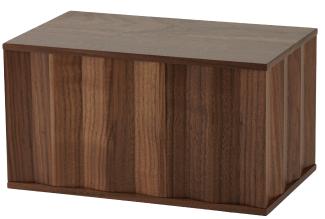

## Made in the USA

Benton: Constructed of Cherry Wood

Fairfax: Constructed of Maple & Walnut Wood

Lakeland: Constructed of Walnut Wood Melrose: Constructed of Hickory Wood

Crafted in Minnesota

Includes bag and tie for remains

Perfect for many home décor styles

Personalizable

|          | Dimensions           | <b>Product Weight</b> | Capacity | Case Quantity |
|----------|----------------------|-----------------------|----------|---------------|
| Benton   | 5.5 x 9.5 x 7.2 in   | 3.4 lbs               | 200      | 4/case        |
| Fairfax  | 5.5 x 11.9 x 6.9 in  | 3.8 lbs               | 200      | 4/case        |
| Lakeland | 5.5 x 10.0 x 6.0 in  | 2.8 lbs               | 200      | 4/case        |
| Melrose  | 5.5 x 11.9 x 6.9w in | 3.8 lbs               | 200      | 4/case        |