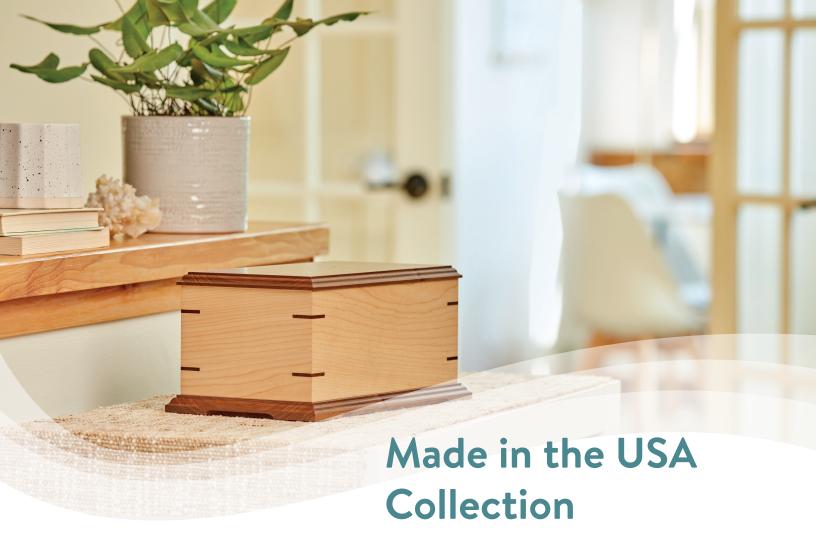

Terrybear is proud to introduce our first Made in the USA collection, which features exceptionally high-quality, solid wood urns. This collection offers a wide range of unique design elements suited to fit a variety of aesthetics and home décor styles. Crafted with care in the heart of Minnesota, these urns are constructed with regional wood species, reflecting the natural beauty of the northern forests surrounding Terrybear's headquarters. Your customers can take comfort in knowing that their loved one is resting in a durable, beautifully crafted product that also supports American jobs, America's economy, and our way of life.

## Made in the USA

Benton: Constructed of Cherry Wood

Fairfax: Constructed of Maple & Walnut Wood

Lakeland: Constructed of Walnut Wood Melrose: Constructed of Hickory Wood

Crafted in Minnesota

Includes bag and tie for remains

Perfect for many home décor styles

Personalizable

|          | Dimensions           | <b>Product Weight</b> | Capacity | Case Quantity |
|----------|----------------------|-----------------------|----------|---------------|
| Benton   | 5.5 x 9.5 x 7.2 in   | 3.4 lbs               | 200      | 4/case        |
| Fairfax  | 5.5 x 11.9 x 6.9 in  | 3.8 lbs               | 200      | 4/case        |
| Lakeland | 5.5 x 10.0 x 6.0 in  | 2.8 lbs               | 200      | 4/case        |
| Melrose  | 5.5 x 11.9 x 6.9w in | 3.8 lbs               | 200      | 4/case        |