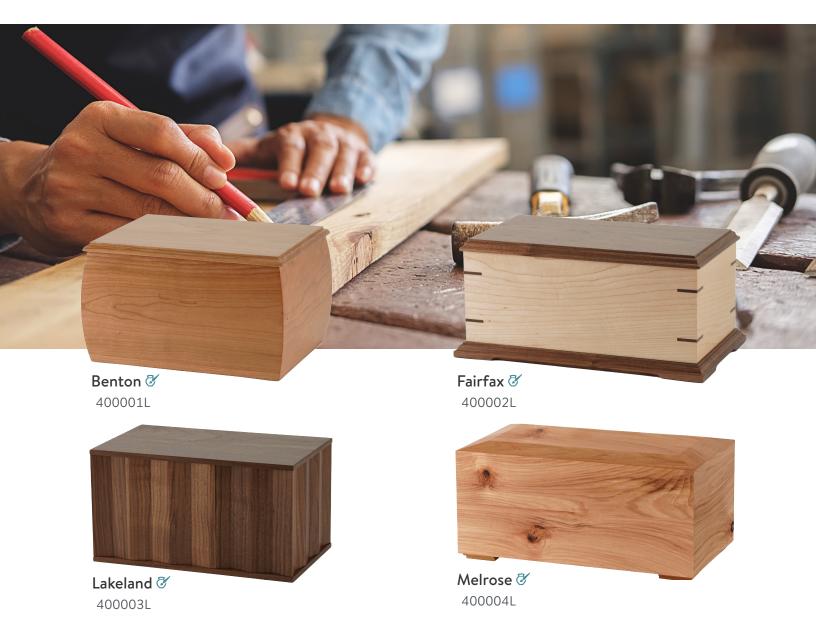

## Made in the USA

Benton: Constructed of Cherry Wood

Fairfax: Constructed of Maple & Walnut Wood

Lakeland: Constructed of Walnut Wood Melrose: Constructed of Hickory Wood

Crafted in Minnesota

Includes bag and tie for remains

Perfect for many home décor styles

Personalizable

|          | Dimensions           | <b>Product Weight</b> | Capacity | Case Quantity |
|----------|----------------------|-----------------------|----------|---------------|
| Benton   | 5.5 x 9.5 x 7.2 in   | 3.4 lbs               | 200      | 4/case        |
| Fairfax  | 5.5 x 11.9 x 6.9 in  | 3.8 lbs               | 200      | 4/case        |
| Lakeland | 5.5 x 10.0 x 6.0 in  | 2.8 lbs               | 200      | 4/case        |
| Melrose  | 5.5 x 11.9 x 6.9w in | 3.8 lbs               | 200      | 4/case        |