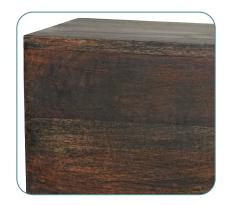

## **Modern Essentials**

Timeless and understated, our Modern Essentials collection features classic Acacia Wood in two beautiful finishes. The clean, simple design and natural-looking, stained wood will coordinate well with most home décor styles, and families can take comfort in having their beloved near, resting in a strong, secure urn. With ample room for personalization, a loved one can be memorialized and honored uniquely.

## Modern Essentials