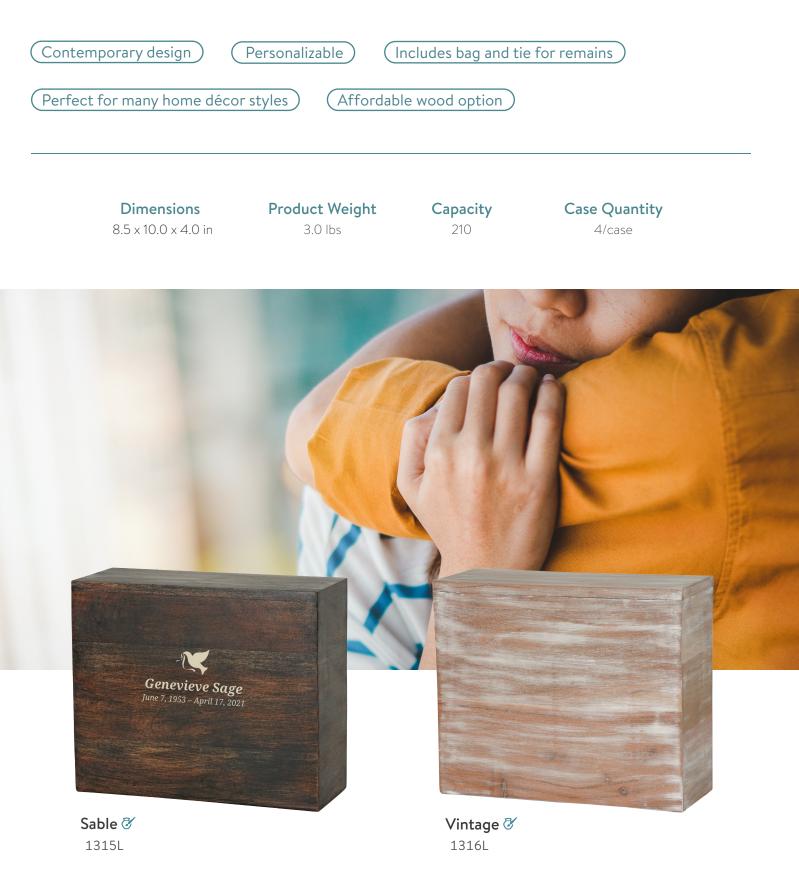

## **Modern Essentials**

Timeless and understated, our Modern Essentials collection features classic Acacia Wood in two beautiful finishes. The clean, simple design and natural-looking, stained wood will coordinate well with most home décor styles, and families can take comfort in having their beloved near, resting in a strong, secure urn. With ample room for personalization, a loved one can be memorialized and honored uniquely.

## Modern Essentials