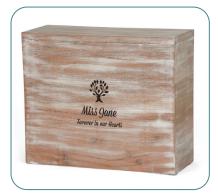

\*Shown with custom personalization. Ask your Client Solutions Manager for more information.

## **Modern Essentials**

Timeless and understated, our Modern Essentials collection features classic Acacia Wood in two beautiful finishes. The clean, simple design and natural-looking, stained wood will coordinate well with most home décor styles, and families can take comfort in having their beloved near, resting in a strong, secure urn. With ample room for personalization, a loved one can be memorialized and honored uniquely.

## Modern Essentials