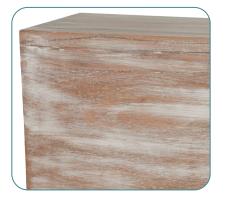

## **Modern Essentials**

Timeless and understated, our Modern Essentials collection features classic Acacia Wood in two beautiful finishes. The clean, simple design and natural-looking, stained wood will coordinate well with most home décor styles, and families can take comfort in having their beloved near, resting in a strong, secure urn. With ample room for personalization, a loved one can be memorialized and honored uniquely.

## Modern Essentials