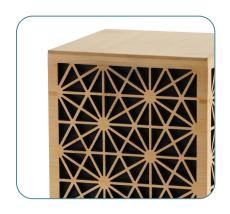

The Palazzo is one of our newest extra-large urns, featuring a stunning, contemporary geometric design. This urn is ideal for displaying in a home and will fit many home décor styles. The Palazzo is constructed with beautiful, natural bamboo and contrasting matte black medium-density fiberboard and is suitable for alkaline hydrolysis or adding extra mementos. Palazzo allows you to cherish the life and legacy of a loved one with beautiful personalization.

## Made of Bamboo & Medium-Density Fiberboard

Modern design

Personalizable

Includes bag and tie for remains

Perfect for many home décor styles

Extra-large urn

Suitable for alkaline hydrolysis

**Dimensions** 11.9 x 5.8 x 5.8 in