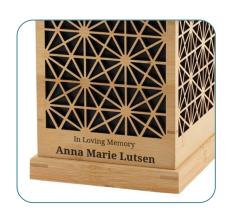

The Palazzo is one of our newest extra-large urns, featuring a stunning, contemporary geometric design. This urn is ideal for displaying in a home and will fit many home décor styles. The Palazzo is constructed with beautiful, natural bamboo and contrasting matte black medium-density fiberboard and is suitable for alkaline hydrolysis or adding extra mementos. Palazzo allows you to cherish the life and legacy of a loved one with beautiful personalization.

## Made of Bamboo & Medium-Density Fiberboard

Modern design

Personalizable

Includes bag and tie for remains

Perfect for many home décor styles

Extra-large urn

Suitable for alkaline hydrolysis

**Dimensions** 11.9 x 5.8 x 5.8 in