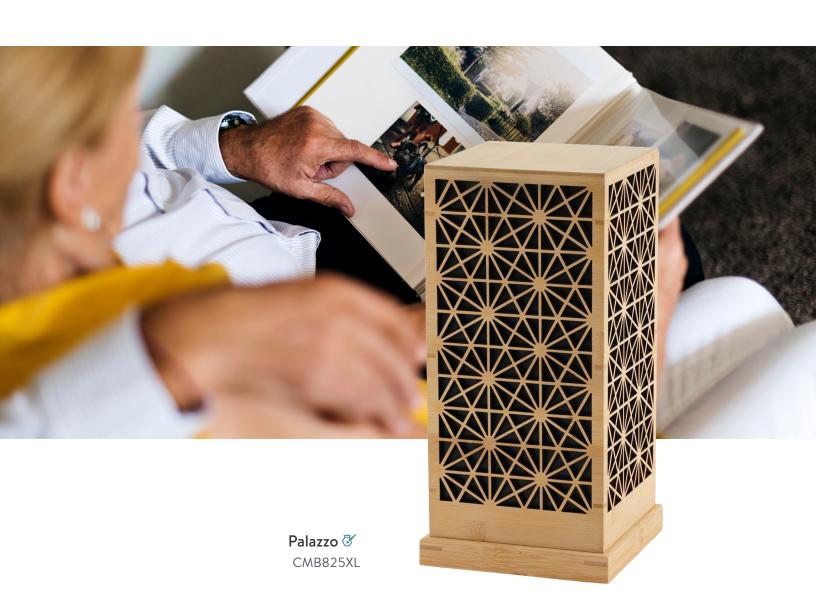

The Palazzo is one of our newest extra-large urns, featuring a stunning, contemporary geometric design. This urn is ideal for displaying in a home and will fit many home décor styles. The Palazzo is constructed with beautiful, natural bamboo and contrasting matte black medium-density fiberboard and is suitable for alkaline hydrolysis or adding extra mementos. Palazzo allows you to cherish the life and legacy of a loved one with beautiful personalization.

## **Palazzo**

## Made of Bamboo & Medium-Density Fiberboard

Modern design

Personalizable

Includes bag and tie for remains

Perfect for many home décor styles

Extra-large urn

Suitable for alkaline hydrolysis

**Dimensions** 11.9 x 5.8 x 5.8 in