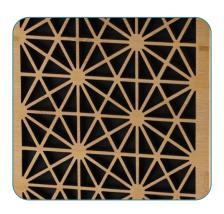

The Palazzo is one of our newest extra-large urns, featuring a stunning, contemporary geometric design. This urn is ideal for displaying in a home and will fit many home décor styles. The Palazzo is constructed with beautiful, natural bamboo and contrasting matte black medium-density fiberboard and is suitable for alkaline hydrolysis or adding extra mementos. Palazzo allows you to cherish the life and legacy of a loved one with beautiful personalization.

## Made of Bamboo & Medium-Density Fiberboard

Modern design

Personalizable

Includes bag and tie for remains

Perfect for many home décor styles

Extra-large urn

Suitable for alkaline hydrolysis

**Dimensions** 11.9 x 5.8 x 5.8 in