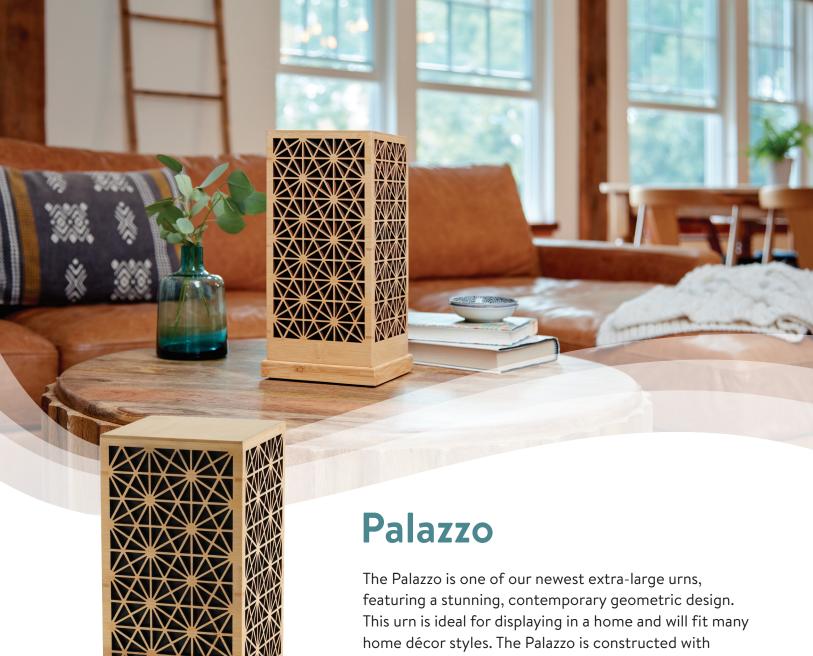

The Palazzo is one of our newest extra-large urns, featuring a stunning, contemporary geometric design. This urn is ideal for displaying in a home and will fit many home décor styles. The Palazzo is constructed with beautiful, natural bamboo and contrasting matte black medium-density fiberboard and is suitable for alkaline hydrolysis or adding extra mementos. Palazzo allows you to cherish the life and legacy of a loved one with beautiful personalization.

## **Palazzo**