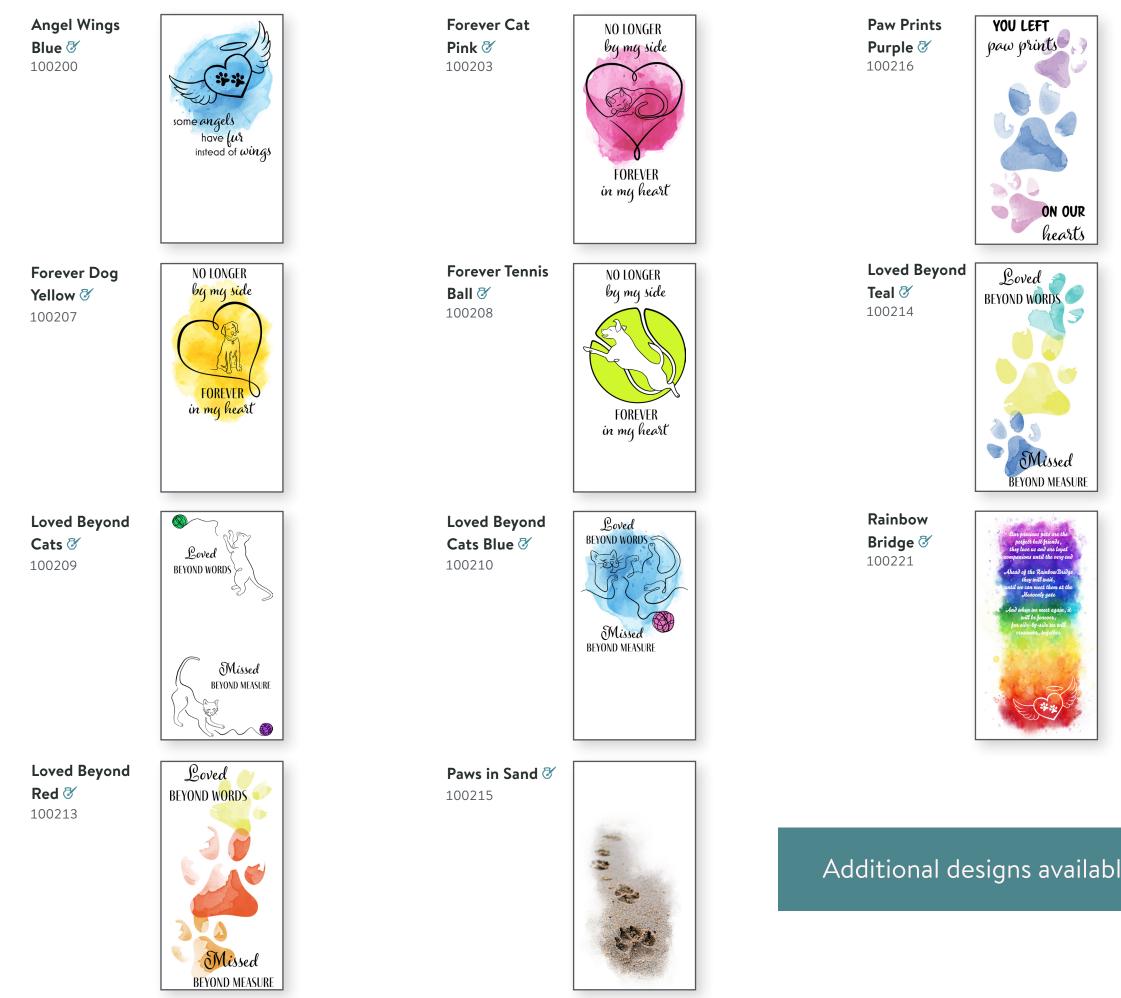

# **Shadowbox** Remembrance Pet Urn

One of the greatest gifts in life is the love of a pet. Cherish the memories of your beloved pet with our Shadowbox Remembrance Pet Urn. The large memento area is designed for the creation of a beautiful picture collage of a precious pet, with additional space to include their favorite small toy, collar, chewing bone, or ball. Placed on a table or shelf or even hung on a wall, this product has a discreet, secured compartment for cremated remains. The Shadowbox Remembrance Pet urn is available in 23 beautiful and colorful designs, each with the option to add custom personalization to reflect your pet's unique personality.

### Additional designs available on **MemoryofaLifetime.com**