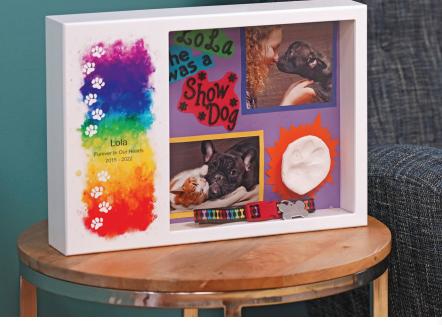

10.94 x 15.44 x 2.75 in

4 0 lbs

70

4/case

The large memento compartment (9.7 x 9.7 x 2.75 in) and included photoboard provides space to create a photo collage and to display meaningful mementos such as collars, favorite toys and clay paw prints.

# **Shadowbox** Remembrance Pet Urn

One of the greatest gifts in life is the love of a pet. Cherish the memories of your beloved pet with our Shadowbox Remembrance Pet Urn. The large memento area is designed for the creation of a beautiful picture collage of a precious pet, with additional space to include their favorite small toy, collar, chewing bone, or ball. Placed on a table or shelf or even hung on a wall, this product has a discreet, secured compartment for cremated remains. The Shadowbox Remembrance Pet urn is available in 23 beautiful and colorful designs, each with the option to add custom personalization to reflect your pet's unique personality.