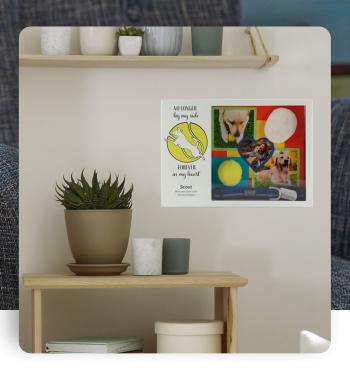

Shadowbox Remembrance Urns can be hung on a wall or displayed on a shelf or table.

NO LONGEN by my side

#### Loved Beyond Cat Pink 🗸 100211

\*Sample shown with memento items.