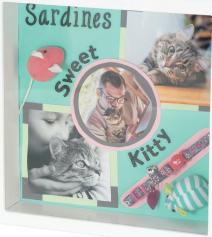

10.94 x 15.44 x 2.75 in

4 0 lbs

70

4/case

The large memento compartment (9.7 x 9.7 x 2.75 in) and included photoboard provides space to create a photo collage and to display meaningful mementos such as collars, favorite toys and clay paw prints.

# **Shadowbox** Remembrance Pet Urn

One of the greatest gifts in life is the love of a pet. Cherish the memories of your beloved pet with our Shadowbox Remembrance Pet Urn. The large memento area is designed for the creation of a beautiful picture collage of a precious pet, with additional space to include their favorite small toy, collar, chewing bone, or ball. Placed on a table or shelf or even hung on a wall, this product has a discreet, secured compartment for cremated remains. The Shadowbox Remembrance Pet urn is available in 23 beautiful and colorful designs, each with the option to add custom personalization to reflect your pet's unique personality.