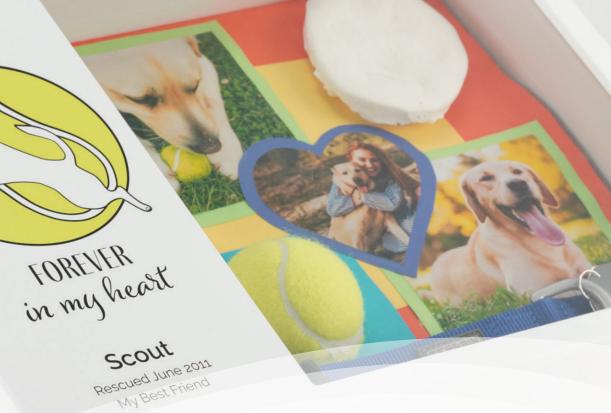

10.94 x 15.44 x 2.75 in

4 0 lbs

70

4/case

The large memento compartment (9.7 x 9.7 x 2.75 in) and included photoboard provides space to create a photo collage and to display meaningful mementos such as collars, favorite toys and clay paw prints.

Shadowbox Remembrance Urns can be hung on a wall or displayed on a shelf or table.

NO LONGEN by my side

#### Loved Beyond Cat Pink 🗸 100211

\*Sample shown with memento items.

# **Shadowbox** Remembrance Pet Urn

One of the greatest gifts in life is the love of a pet. Cherish the memories of your beloved pet with our Shadowbox Remembrance Pet Urn. The large memento area is designed for the creation of a beautiful picture collage of a precious pet, with additional space to include their favorite small toy, collar, chewing bone, or ball. Placed on a table or shelf or even hung on a wall, this product has a discreet, secured compartment for cremated remains. The Shadowbox Remembrance Pet urn is available in 23 beautiful and colorful designs, each with the option to add custom personalization to reflect your pet's unique personality.