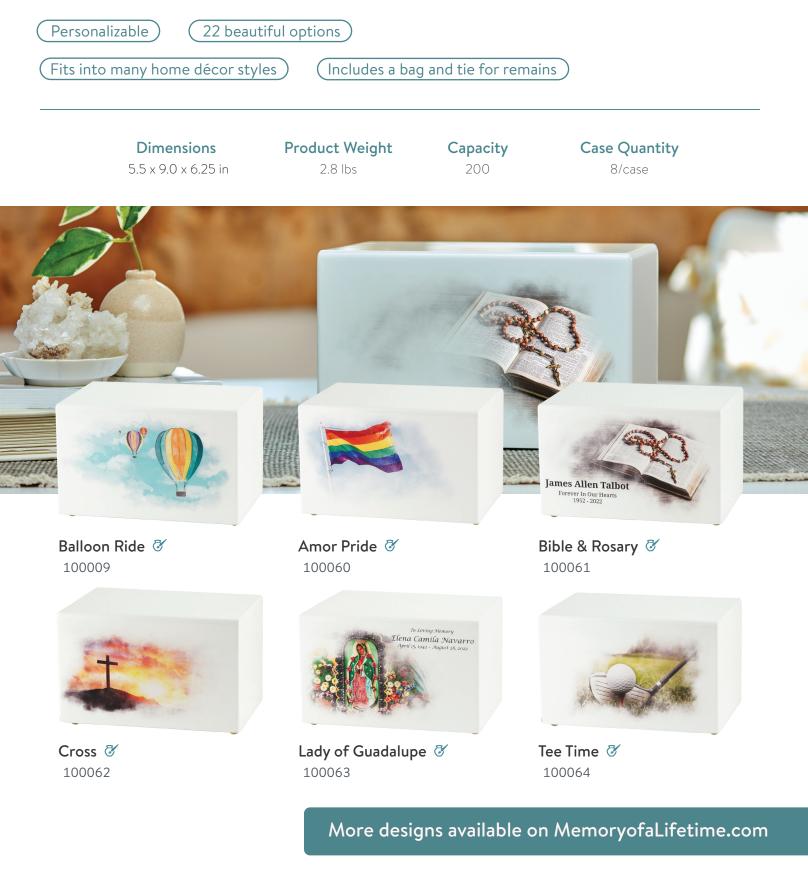

## Somerset Designer Series

Remember a loved one with a full-size cremation urn from our Somerset Designer Series. This collection offers twenty-two options that feature stunning, watercolor prints and artistic imagery, including six brand-new, culturally diverse designs. This vibrant and unique collection allows for personalization, making them an excellent choice for anyone looking to honor their loved one's unique and distinctive characteristics. The gorgeous imagery in this collection allows grieving families to keep their memory of a loved one close by, displayed in a special place within their homes.

## **Somerset Designer Series**

Made of Medium-Density Fiberboard