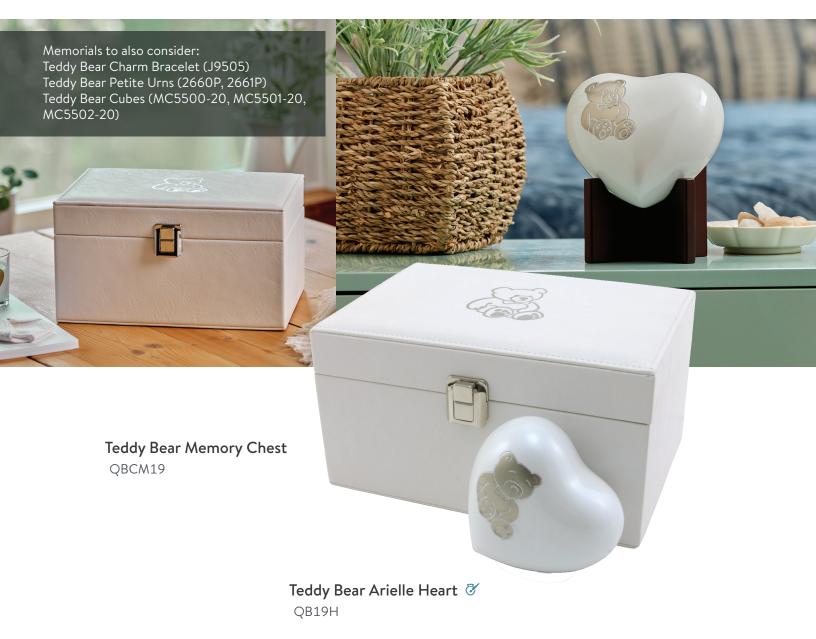

## Teddy Bear Heart & Chest

During an unimaginable time, families can find some comfort in knowing their beloved child is laid to rest in the care of a friend, a loving teddy bear. Soft, fluffy, and cuddly teddy bears represent love, warmth, affection, and security and are the ultimate symbol of love. Our Teddy Bear Memory Chest and Teddy Bear Heart Urn were created with compassion and meant to be displayed in a special place at home. When open, the chest reveals a space for pictures, an urn, and memento items.

## **Teddy Bear Chest & Heart**

Heart: Made of Brass Chest: Made of Vegan Leather & Medium-Density Fiberboard

(Display and hold mementos and photos) (Teddy Bear Chest can hold two memorials)

Memory chest includes satin pillow & divider