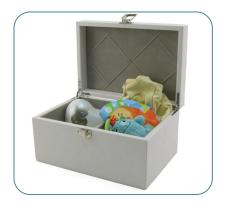

## Teddy Bear Heart & Chest

During an unimaginable time, families can find some comfort in knowing their beloved child is laid to rest in the care of a friend, a loving teddy bear. Soft, fluffy, and cuddly teddy bears represent love, warmth, affection, and security and are the ultimate symbol of love. Our Teddy Bear Memory Chest and Teddy Bear Heart Urn were created with compassion and meant to be displayed in a special place at home. When open, the chest reveals a space for pictures, an urn, and memento items.

## **Teddy Bear Chest & Heart**

Heart: Made of Brass Chest: Made of Vegan Leather & Medium-Density Fiberboard

(Display and hold mementos and photos) (Teddy Bear Chest can hold two memorials)

Memory chest includes satin pillow & divider

Chest and Heart are sold separately

| Dimensions |                      |
|------------|----------------------|
| Chest      | 5.5 x 10.3 x 7.12 in |
| Heart      | 4.2 x 4.5 x 2.5 in   |

**Capacity** 250 20