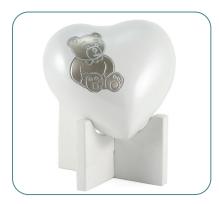

## Teddy Bear Heart & Chest

During an unimaginable time, families can find some comfort in knowing their beloved child is laid to rest in the care of a friend, a loving teddy bear. Soft, fluffy, and cuddly teddy bears represent love, warmth, affection, and security and are the ultimate symbol of love. Our Teddy Bear Memory Chest and Teddy Bear Heart Urn were created with compassion and meant to be displayed in a special place at home. When open, the chest reveals a space for pictures, an urn, and memento items.

## **Teddy Bear Chest & Heart**

Heart: Made of Brass Chest: Made of Vegan Leather & Medium-Density Fiberboard

(Display and hold mementos and photos) (Teddy Bear Chest can hold two memorials)

Memory chest includes satin pillow & divider

Chest and Heart are sold separately

| Dimensions |                      |
|------------|----------------------|
| Chest      | 5.5 x 10.3 x 7.12 in |
| Heart      | 4.2 x 4.5 x 2.5 in   |

**Capacity** 250 20