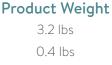

Chest and Heart are sold separately

| Dimensions |                      |
|------------|----------------------|
| Chest      | 5.5 x 10.3 x 7.12 in |
| Heart      | 4.2 x 4.5 x 2.5 in   |

**Capacity** 250 20