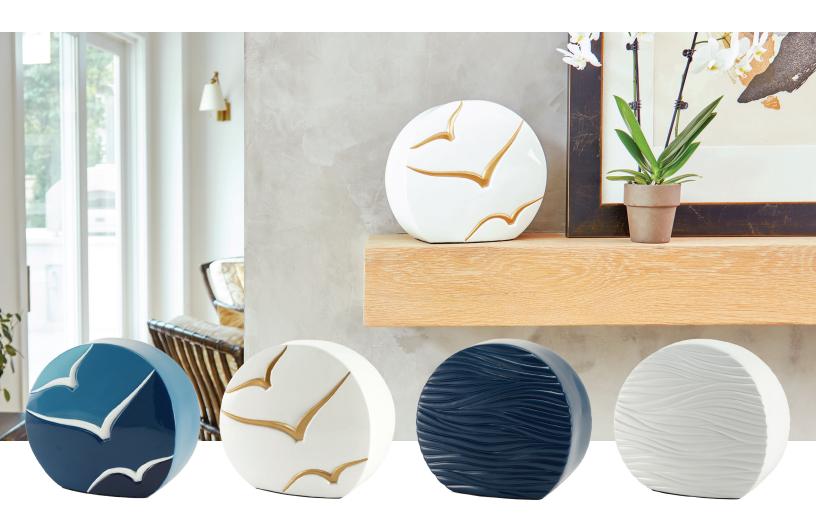

A perfect fit with almost any home décor style, our new full-size Windham Textured Collection features beautifully sculpted, dimensional ceramic pieces with unique design elements and a sleek shape. You can choose from hand-painted, soaring bird motifs or calming soft wave patterns. While utilizing our strategic packaging, they can be easily and efficiently loaded from the bottom. Families will find peace knowing their loved one is resting in a distinctive and elegant urn.

## Windham Textured

## Made of Ceramic

Contemporary design

Secured my threaded bottom closure

Perfect for many home décor styles

Includes bag and tie for remains

**Dimensions** 

**Going Home**<sup>®</sup> 9.25 x 9.9 x 5.1 in **Soft Waves** 9.25 x 10.0 x 5.2 in **Product Weight** 4.0 lbs

3.6 lbs

Capacity

200 200 **Case Quantity** 

4/case 4/case

Windham Going Home® Gloss Blue 🤡

C465L

Windham Going Home® Gloss White & C466L

Windham Soft Waves Gloss Blue C467L

Windham Soft Waves Gloss White C468L