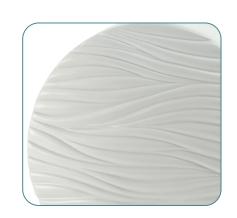

A perfect fit with almost any home décor style, our new full-size Windham Textured Collection features beautifully sculpted, dimensional ceramic pieces with unique design elements and a sleek shape. You can choose from hand-painted, soaring bird motifs or calming soft wave patterns. While utilizing our strategic packaging, they can be easily and efficiently loaded from the bottom. Families will find peace knowing their loved one is resting in a distinctive and elegant urn.

## Made of Ceramic

Contemporary design

Secured my threaded bottom closure

Perfect for many home décor styles

Includes bag and tie for remains

**Dimensions** 

**Going Home**<sup>®</sup> 9.25 x 9.9 x 5.1 in **Soft Waves** 9.25 x 10.0 x 5.2 in **Product Weight** 4.0 lbs

3.6 lbs

Capacity

200 200 **Case Quantity** 

4/case 4/case

Windham Going Home® Gloss Blue 🤡

C465L

Windham Going Home® Gloss White & C466L

Windham Soft Waves Gloss Blue C467L