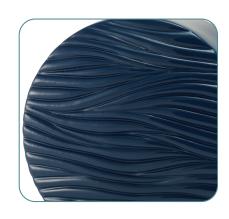

A perfect fit with almost any home décor style, our new full-size Windham Textured Collection features beautifully sculpted, dimensional ceramic pieces with unique design elements and a sleek shape. You can choose from hand-painted, soaring bird motifs or calming soft wave patterns. While utilizing our strategic packaging, they can be easily and efficiently loaded from the bottom. Families will find peace knowing their loved one is resting in a distinctive and elegant urn.

## Made of Ceramic

Contemporary design

Secured my threaded bottom closure

Perfect for many home décor styles

Includes bag and tie for remains

**Dimensions** 

**Going Home**<sup>®</sup> 9.25 x 9.9 x 5.1 in **Soft Waves** 9.25 x 10.0 x 5.2 in **Product Weight** 4.0 lbs

3.6 lbs

Capacity

200 200 **Case Quantity** 

4/case 4/case

Windham Going Home® Gloss Blue 🤡

C465L

Windham Going Home® Gloss White & C466L

Windham Soft Waves Gloss Blue C467L