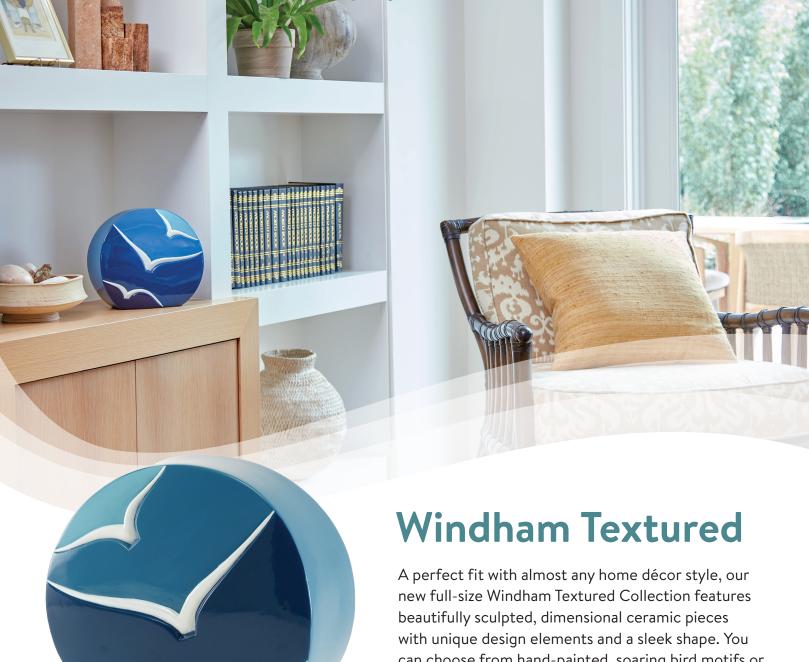

A perfect fit with almost any home décor style, our new full-size Windham Textured Collection features beautifully sculpted, dimensional ceramic pieces with unique design elements and a sleek shape. You can choose from hand-painted, soaring bird motifs or calming soft wave patterns. While utilizing our strategic packaging, they can be easily and efficiently loaded from the bottom. Families will find peace knowing their loved one is resting in a distinctive and elegant urn.

## Windham Textured

## Made of Ceramic

Contemporary design

Secured my threaded bottom closure

Perfect for many home décor styles

Includes bag and tie for remains

**Dimensions** 

**Going Home**<sup>®</sup> 9.25 x 9.9 x 5.1 in **Soft Waves** 9.25 x 10.0 x 5.2 in **Product Weight** 4.0 lbs