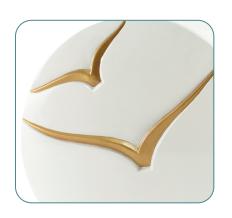

A perfect fit with almost any home décor style, our new full-size Windham Textured Collection features beautifully sculpted, dimensional ceramic pieces with unique design elements and a sleek shape. You can choose from hand-painted, soaring bird motifs or calming soft wave patterns. While utilizing our strategic packaging, they can be easily and efficiently loaded from the bottom. Families will find peace knowing their loved one is resting in a distinctive and elegant urn.

## Made of Ceramic

Contemporary design

Secured my threaded bottom closure

Perfect for many home décor styles

Includes bag and tie for remains

**Dimensions** 

**Going Home**<sup>®</sup> 9.25 x 9.9 x 5.1 in **Soft Waves** 9.25 x 10.0 x 5.2 in **Product Weight** 4.0 lbs

3.6 lbs

Capacity

200 200 **Case Quantity** 

4/case 4/case

Windham Going Home® Gloss Blue 🤡

C465L

Windham Going Home® Gloss White & C466L

Windham Soft Waves Gloss Blue C467L