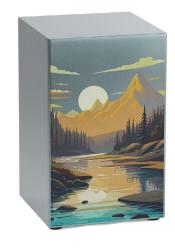

Foliage
Bronze 

100320

\*Left Side

\*Also available
in Pewter and as
a companion set.

Desert
Bronze ♂
100324
\*Also available
in Pewter.

Ocean
Pewter 7
100329
\*Also available in Bronze.

Mountains
Pewter &

100327
\*Also available
in Bronze.