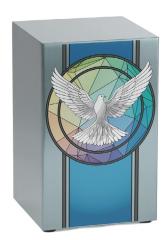

Dove Bronze &

100302 \*Also available in Pewter.

100326

\*Also available in Pewter.

Painter
Bronze ♂
100300
\*Also available
in Pewter.

Mandala
Bronze 
100308
\*Left Side
\*Also available
in Pewter and as
a companion set.

Ginkgo
Pewter 3/
100319
\*Right Side
\*Also available
in Bronze and as
a companion set.

Dove
Pewter &

100303
\*Also available
in Bronze.

Mosaic
Bronze ॐ
100306
\*Also available

in Pewter.

Pewter 3/ 100314 \*Left Side \*Also available in Bronze and as a companion set.