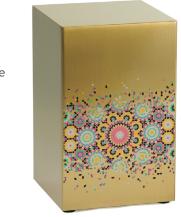

Dove Bronze &

100302 \*Also available in Pewter.

100326

\*Also available in Pewter.

Painter
Bronze ♂
100300
\*Also available
in Pewter.

Mandala
Bronze 
100308
\*Left Side
\*Also available
in Pewter and as
a companion set.