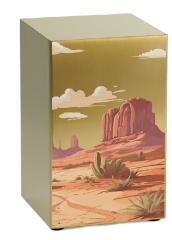

Foliage
Bronze 

100320

\*Left Side

\*Also available
in Pewter and as
a companion set.

Desert
Bronze ♂
100324
\*Also available
in Pewter.

Ocean
Pewter 7
100329
\*Also available in Bronze.

Mountains
Pewter &

100327
\*Also available
in Bronze.