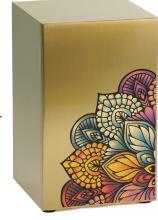

Dove Bronze &

100302 \*Also available in Pewter.

100326

\*Also available in Pewter.

Painter
Bronze ♂
100300
\*Also available
in Pewter.

Mandala
Bronze 
100308
\*Left Side
\*Also available
in Pewter and as
a companion set.