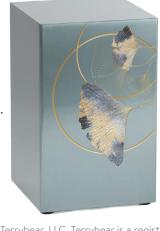

Ginkgo
Pewter 3/
100319
\*Right Side
\*Also available
in Bronze and as
a companion set.

Dove
Pewter &

100303
\*Also available
in Bronze.

Mosaic
Bronze ॐ
100306
\*Also available

in Pewter.

Pewter 3/ 100314 \*Left Side \*Also available in Bronze and as a companion set.