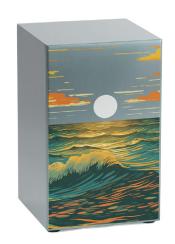

Foliage
Bronze 

100320

\*Left Side

\*Also available
in Pewter and as
a companion set.

Desert
Bronze ♂
100324
\*Also available
in Pewter.

Ocean
Pewter 7
100329
\*Also available in Bronze.

Mountains
Pewter &

100327
\*Also available
in Bronze.