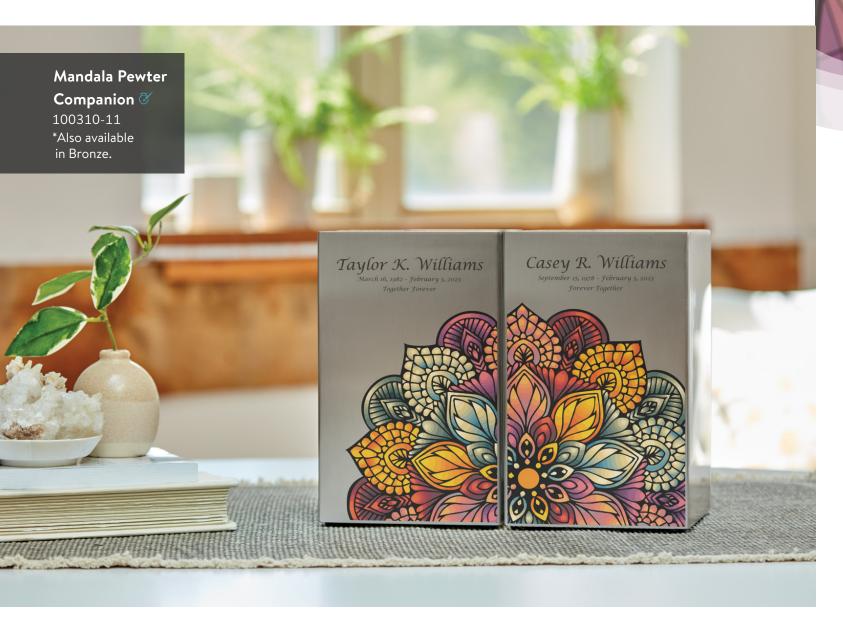

## Life Canvas Collection

Our Life Canvas collection features a kaleidoscope of colors, dazzling designs and embodies the unique life, personality, and memories of a loved one. With a wide array of artwork, two finishes to choose from, and the option to add personalization, customization is brought to a whole new level. Live Canvas urns are the perfect fit for most niches, with individual and companion options available. Memorialize your loved one with beautiful imagery and vibrant colors depicting our most precious gift: the gift of life.

Dove Bronze &

100302 \*Also available in Pewter.

100326

\*Also available in Pewter.

Painter
Bronze ♂
100300
\*Also available
in Pewter.

Mandala
Bronze 
100308
\*Left Side
\*Also available
in Pewter and as
a companion set.