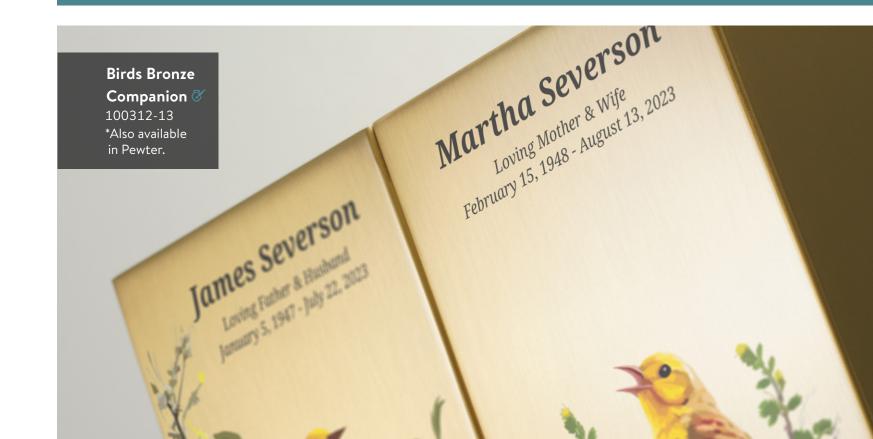

Dove Bronze &

100302 \*Also available in Pewter.

100326

\*Also available in Pewter.

Painter
Bronze ♂
100300
\*Also available
in Pewter.

Mandala
Bronze 
100308
\*Left Side
\*Also available
in Pewter and as
a companion set.