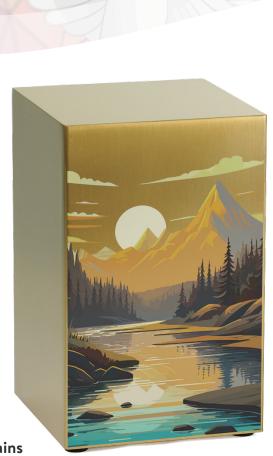

Foliage
Bronze 

100320

\*Left Side

\*Also available
in Pewter and as
a companion set.

Desert
Bronze ♂
100324
\*Also available
in Pewter.

Ocean
Pewter 7
100329
\*Also available in Bronze.

Mountains
Pewter &

100327
\*Also available
in Bronze.