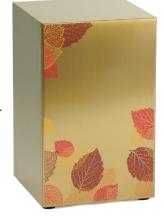

Foliage
Bronze 

100320

\*Left Side

\*Also available
in Pewter and as
a companion set.

Desert
Bronze ♂
100324
\*Also available
in Pewter.

Ocean
Pewter 7
100329
\*Also available in Bronze.

Mountains
Pewter &

100327
\*Also available
in Bronze.