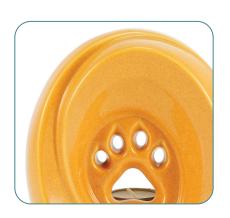

Our Tranquil Paw urns are designed with a beloved pet in mind. The contemporary, ceramic collection features sleek, dimensional design elements surrounding an iconic paw print, and gorgeous, fire-glazed finishes. Perfect for home décor, this dual-purpose product also serves as a memory light. When lit, the candle illuminates the paw print, much like a pet lights up the life of its family. Comfort can be taken knowing a cherished pet remains close by.

## **Tranquil Paw Collection**

Made of Ceramic

Contemportary artistic paw print design

Beautiful glazed finish

Multi-use design (urn + memory light)

Perfect for many home decor styles

**Dimensions** 7.9 x 6.5 x 3.3in