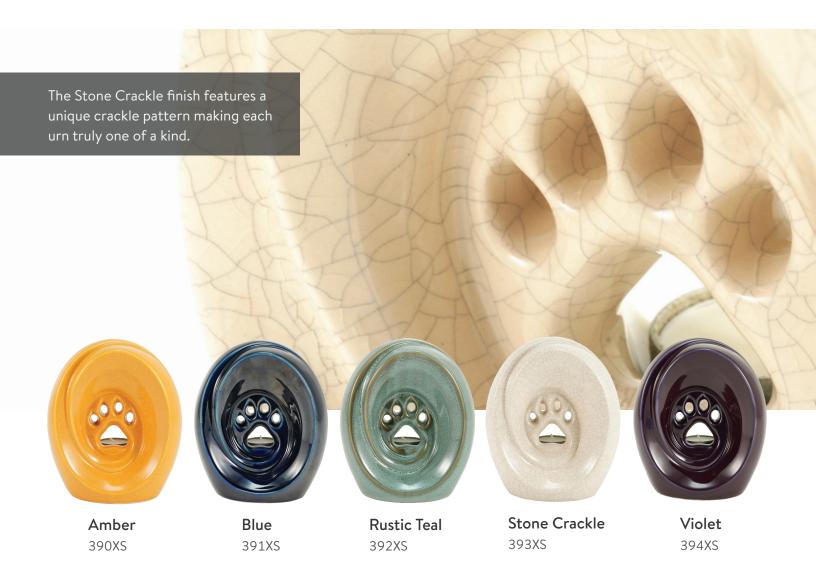

Our Tranquil Paw urns are designed with a beloved pet in mind. The contemporary, ceramic collection features sleek, dimensional design elements surrounding an iconic paw print, and gorgeous, fire-glazed finishes. Perfect for home décor, this dual-purpose product also serves as a memory light. When lit, the candle illuminates the paw print, much like a pet lights up the life of its family. Comfort can be taken knowing a cherished pet remains close by.

## **Tranquil Paw Collection**

Made of Ceramic

Contemportary artistic paw print design

Beautiful glazed finish

Multi-use design (urn + memory light)

Perfect for many home decor styles

**Dimensions** 7.9 x 6.5 x 3.3in