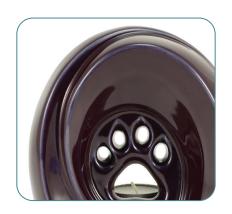

Our Tranquil Paw urns are designed with a beloved pet in mind. The contemporary, ceramic collection features sleek, dimensional design elements surrounding an iconic paw print, and gorgeous, fire-glazed finishes. Perfect for home décor, this dual-purpose product also serves as a memory light. When lit, the candle illuminates the paw print, much like a pet lights up the life of its family. Comfort can be taken knowing a cherished pet remains close by.

## **Tranquil Paw Collection**

Made of Ceramic

Contemportary artistic paw print design

Beautiful glazed finish

Multi-use design (urn + memory light)

Perfect for many home decor styles

**Dimensions** 7.9 x 6.5 x 3.3in