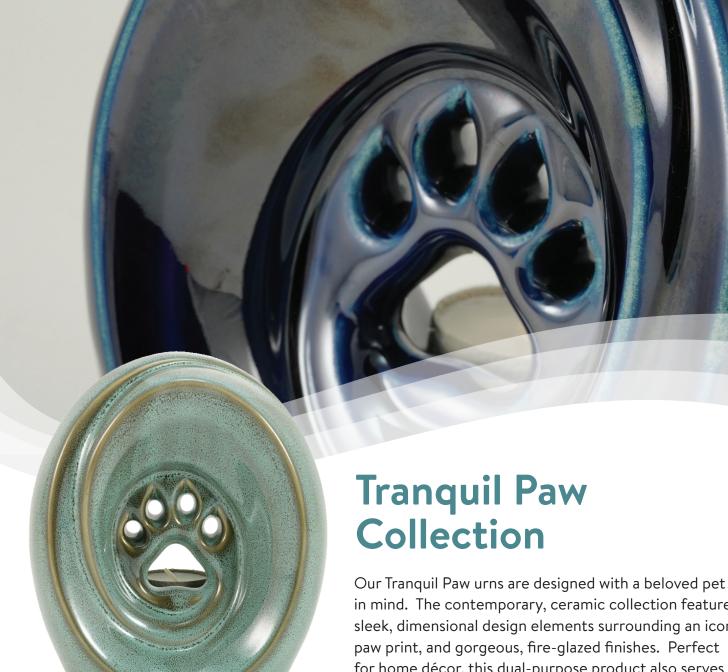

Our Tranquil Paw urns are designed with a beloved pet in mind. The contemporary, ceramic collection features sleek, dimensional design elements surrounding an iconic paw print, and gorgeous, fire-glazed finishes. Perfect for home décor, this dual-purpose product also serves as a memory light. When lit, the candle illuminates the paw print, much like a pet lights up the life of its family. Comfort can be taken knowing a cherished pet remains close by.

## **Tranquil Paw Collection**

Made of Ceramic

Contemportary artistic paw print design

Beautiful glazed finish

Multi-use design (urn + memory light)

Perfect for many home decor styles

**Dimensions** 7.9 x 6.5 x 3.3in