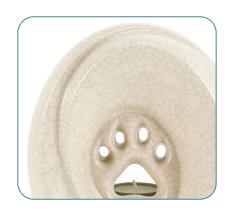

Our Tranquil Paw urns are designed with a beloved pet in mind. The contemporary, ceramic collection features sleek, dimensional design elements surrounding an iconic paw print, and gorgeous, fire-glazed finishes. Perfect for home décor, this dual-purpose product also serves as a memory light. When lit, the candle illuminates the paw print, much like a pet lights up the life of its family. Comfort can be taken knowing a cherished pet remains close by.

## **Tranquil Paw Collection**

Made of Ceramic

Contemportary artistic paw print design

Beautiful glazed finish

Multi-use design (urn + memory light)

Perfect for many home decor styles

**Dimensions** 7.9 x 6.5 x 3.3in