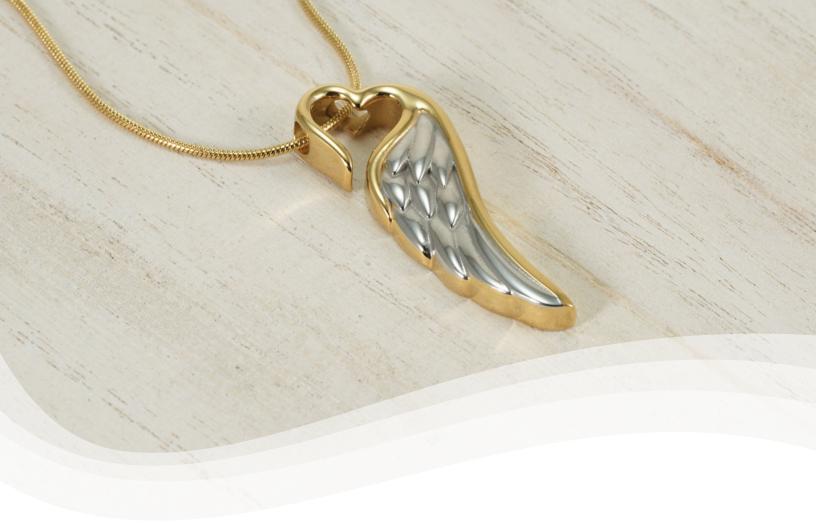

## Wings of Eternity

Keep a loved one close to your heart with a hand-crafted piece of remembrance jewelry. Our Wings of Eternity are available in two colorways that feature delicate heart and angel wing elements. Every piece of jewelry tells a story, but don't forget to give that personal touch with custom engraving on the back.

## Wings of Eternity

Made of Stainless Steel

Iconic angel and heart imagery

(Innovative design)

Coordinate with Arabella Wings Urn

Personalizable

**Dimensions** 1.75 x .65 x .22 in

Product Weight