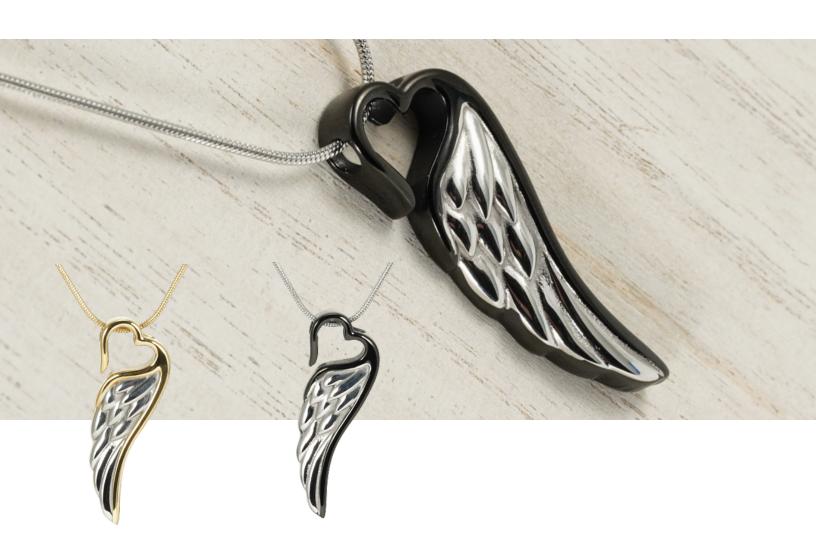

## Wings of Eternity

Keep a loved one close to your heart with a hand-crafted piece of remembrance jewelry. Our Wings of Eternity are available in two colorways that feature delicate heart and angel wing elements. Every piece of jewelry tells a story, but don't forget to give that personal touch with custom engraving on the back.

## Wings of Eternity

Made of Stainless Steel

Iconic angel and heart imagery

(Innovative design)

Coordinate with Arabella Wings Urn

Personalizable

**Dimensions** 1.75 x .65 x .22 in

Product Weight

.45 oz

**Capacity**Nominal

Case Quantity 5/case

Bronze/Pewter ♂ J5310

Onyx/Pewter ♂
J5311