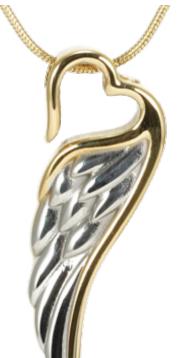

## Wings of Eternity

Keep a loved one close to your heart with a hand-crafted piece of remembrance jewelry. Our Wings of Eternity are available in two colorways that feature delicate heart and angel wing elements. Every piece of jewelry tells a story, but don't forget to give that personal touch with custom engraving on the back.

## Wings of Eternity

Made of Stainless Steel

Iconic angel and heart imagery

(Innovative design)

Coordinate with Arabella Wings Urn

Personalizable

**Dimensions** 1.75 x .65 x .22 in

Product Weight