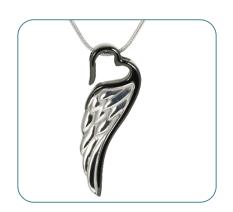

.45 oz

**Capacity**Nominal

Case Quantity 5/case

Bronze/Pewter ♂ J5310

Onyx/Pewter ♂
J5311