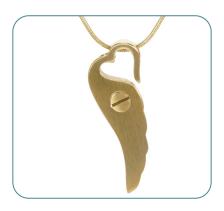

.45 oz

**Capacity**Nominal

Case Quantity 5/case

Bronze/Pewter ♂ J5310

Onyx/Pewter ♂
J5311