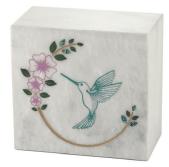

## Monumental Memorials

Handcrafted in-house by Terrybear Designers, the Monumental Memorials Collection is most notable in its appearance. It is featured in two different finishes: black and white natural marble, allowing for color variation. With many options for different visual designs, families can pick the ideal design for their beloved. A lovely tribute to a loved one, let this distinctive marble urn evoke the beautiful memories of a loved one by adding custom personalization.

Product Weight

**Capacity**200 Cubic Inches

8.0 x 8.5 x 5.0 in

Butterfly Purple Black & 199900

Butterfly Purple White &

Celtic Cross Gold Black & 199902

Celtic Cross Gold White & 199903

Hummingbird Teal Black ♂ 199904

Hummingbird Teal White & 199905

Tree of Life Green Black ♂ 199906

Tree of Life Green White
199907

Scroll Gold &

Scroll Dark Blue 3/ 199909

Wildflower Gold Black & 199910

Wildflower Gold White & 199911