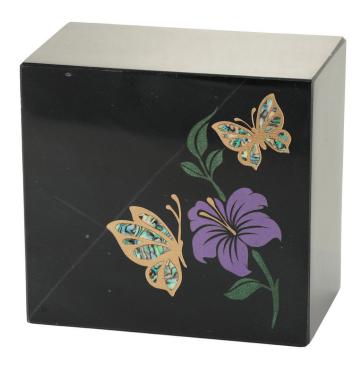

Product Weight

**Capacity**200 Cubic Inches

8.0 x 8.5 x 5.0 in

Butterfly Purple Black & 199900

Butterfly Purple White &

Celtic Cross Gold Black & 199902

Celtic Cross Gold White & 199903

Hummingbird Teal Black ♂ 199904