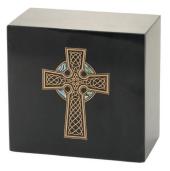

## Monumental Memorials

Handcrafted in-house by Terrybear Designers, the Monumental Memorials Collection is most notable in its appearance. It is featured in two different finishes: black and white natural marble, allowing for color variation. With many options for different visual designs, families can pick the ideal design for their beloved. A lovely tribute to a loved one, let this distinctive marble urn evoke the beautiful memories of a loved one by adding custom personalization.

Product Weight

**Capacity**200 Cubic Inches

8.0 x 8.5 x 5.0 in

Butterfly Purple Black & 199900

Butterfly Purple White &

Celtic Cross Gold Black & 199902

Celtic Cross Gold White & 199903

Hummingbird Teal Black ♂ 199904