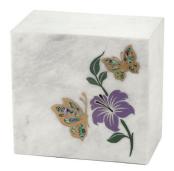

Product Weight

**Capacity**200 Cubic Inches

8.0 x 8.5 x 5.0 in

Butterfly Purple Black & 199900

Butterfly Purple White &

Celtic Cross Gold Black & 199902

Celtic Cross Gold White & 199903

Hummingbird Teal Black ♂ 199904