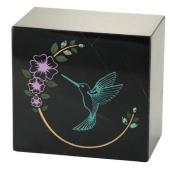

## Monumental Memorials

Handcrafted in-house by Terrybear Designers, the Monumental Memorials Collection is most notable in its appearance. It is featured in two different finishes: black and white natural marble, allowing for color variation. With many options for different visual designs, families can pick the ideal design for their beloved. A lovely tribute to a loved one, let this distinctive marble urn evoke the beautiful memories of a loved one by adding custom personalization.

Product Weight

**Capacity**200 Cubic Inches

8.0 x 8.5 x 5.0 in

Butterfly Purple Black & 199900

Butterfly Purple White &

Celtic Cross Gold Black & 199902

Celtic Cross Gold White & 199903

Hummingbird Teal Black ♂ 199904

Hummingbird Teal White & 199905

Tree of Life Green Black ♂ 199906

Tree of Life Green White
199907

Scroll Gold &

Scroll Dark Blue 3/ 199909

Wildflower Gold Black & 199910

Wildflower Gold White & 199911