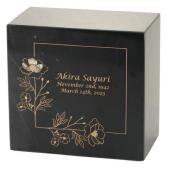

## Monumental Memorials

Handcrafted in-house by Terrybear Designers, the Monumental Memorials Collection is most notable in its appearance. It is featured in two different finishes: black and white natural marble, allowing for color variation. With many options for different visual designs, families can pick the ideal design for their beloved. A lovely tribute to a loved one, let this distinctive marble urn evoke the beautiful memories of a loved one by adding custom personalization.

## **Monumental Memorials**

Made of Marble

Naturally sourced Marble

Handcrafted by Terrybear designers

Suitable for personalization

Wide variety of meaningful designs

Secure bottom-threaded closure

**Dimensions** 

Product Weight

**Capacity**200 Cubic Inches

8.0 x 8.5 x 5.0 in

Butterfly Purple Black & 199900

Butterfly Purple White &

Celtic Cross Gold Black & 199902

Celtic Cross Gold White & 199903

Hummingbird Teal Black ♂ 199904