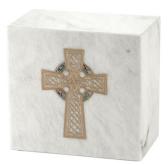

## Monumental Memorials

Handcrafted in-house by Terrybear Designers, the Monumental Memorials Collection is most notable in its appearance. It is featured in two different finishes: black and white natural marble, allowing for color variation. With many options for different visual designs, families can pick the ideal design for their beloved. A lovely tribute to a loved one, let this distinctive marble urn evoke the beautiful memories of a loved one by adding custom personalization.

Product Weight

**Capacity**200 Cubic Inches

8.0 x 8.5 x 5.0 in

Butterfly Purple Black & 199900

Butterfly Purple White &

Celtic Cross Gold Black & 199902

Celtic Cross Gold White & 199903

Hummingbird Teal Black ♂ 199904