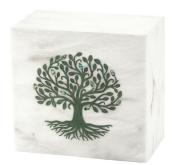

## Monumental Memorials

Handcrafted in-house by Terrybear Designers, the Monumental Memorials Collection is most notable in its appearance. It is featured in two different finishes: black and white natural marble, allowing for color variation. With many options for different visual designs, families can pick the ideal design for their beloved. A lovely tribute to a loved one, let this distinctive marble urn evoke the beautiful memories of a loved one by adding custom personalization.

## **Monumental Memorials**

Made of Marble

Naturally sourced Marble

Handcrafted by Terrybear designers

Suitable for personalization

Wide variety of meaningful designs

Secure bottom-threaded closure

**Dimensions** 

Hummingbird Teal White & 199905

Tree of Life Green Black ♂ 199906

Tree of Life Green White
199907

Scroll Gold &

Scroll Dark Blue 3/ 199909

Wildflower Gold Black & 199910

Wildflower Gold White & 199911