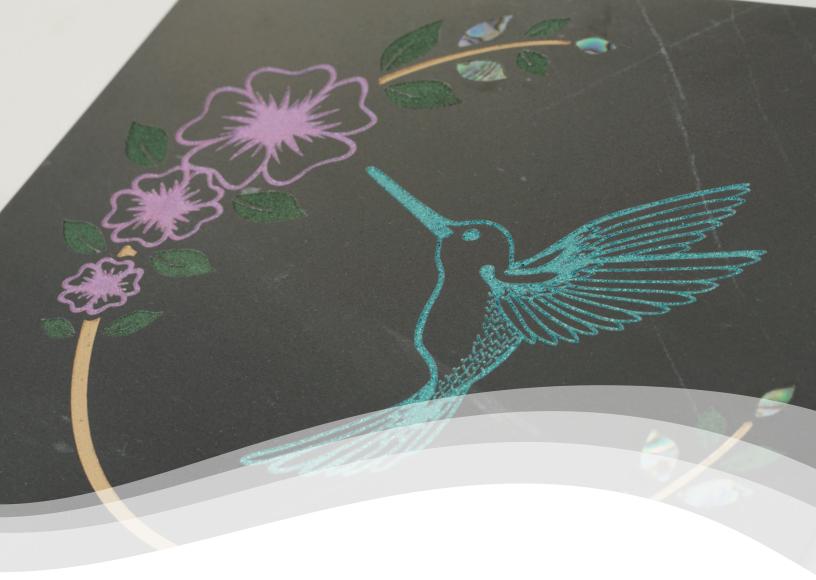

Product Weight

**Capacity**200 Cubic Inches

8.0 x 8.5 x 5.0 in

Butterfly Purple Black & 199900

Butterfly Purple White &

Celtic Cross Gold Black & 199902

Celtic Cross Gold White & 199903

Hummingbird Teal Black ♂ 199904

Hummingbird Teal White & 199905

Tree of Life Green Black ♂ 199906

Tree of Life Green White
199907

Scroll Gold &

Scroll Dark Blue 3/ 199909

Wildflower Gold Black & 199910

Wildflower Gold White & 199911