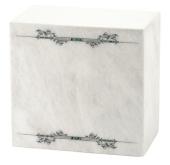

## Monumental Memorials

Handcrafted in-house by Terrybear Designers, the Monumental Memorials Collection is most notable in its appearance. It is featured in two different finishes: black and white natural marble, allowing for color variation. With many options for different visual designs, families can pick the ideal design for their beloved. A lovely tribute to a loved one, let this distinctive marble urn evoke the beautiful memories of a loved one by adding custom personalization.

## **Monumental Memorials**

Made of Marble

Naturally sourced Marble

Handcrafted by Terrybear designers

Suitable for personalization

Wide variety of meaningful designs

Secure bottom-threaded closure

**Dimensions** 