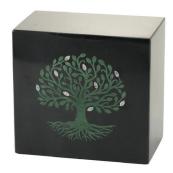

## Monumental Memorials

Handcrafted in-house by Terrybear Designers, the Monumental Memorials Collection is most notable in its appearance. It is featured in two different finishes: black and white natural marble, allowing for color variation. With many options for different visual designs, families can pick the ideal design for their beloved. A lovely tribute to a loved one, let this distinctive marble urn evoke the beautiful memories of a loved one by adding custom personalization.

## **Monumental Memorials**

Made of Marble

Naturally sourced Marble

Handcrafted by Terrybear designers

Suitable for personalization

Wide variety of meaningful designs

Secure bottom-threaded closure

**Dimensions** 

Hummingbird Teal White & 199905

Tree of Life Green Black ♂ 199906

Tree of Life Green White
199907

Scroll Gold &

Scroll Dark Blue 3/ 199909

Wildflower Gold Black & 199910

Wildflower Gold White & 199911