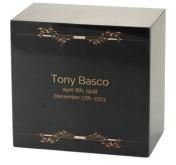

## Monumental Memorials

Handcrafted in-house by Terrybear Designers, the Monumental Memorials Collection is most notable in its appearance. It is featured in two different finishes: black and white natural marble, allowing for color variation. With many options for different visual designs, families can pick the ideal design for their beloved. A lovely tribute to a loved one, let this distinctive marble urn evoke the beautiful memories of a loved one by adding custom personalization.

## **Monumental Memorials**

Made of Marble

Naturally sourced Marble

Handcrafted by Terrybear designers

Suitable for personalization

Wide variety of meaningful designs

Secure bottom-threaded closure

**Dimensions** 