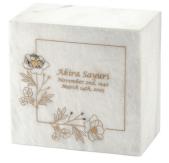

## Monumental Memorials

Handcrafted in-house by Terrybear Designers, the Monumental Memorials Collection is most notable in its appearance. It is featured in two different finishes: black and white natural marble, allowing for color variation. With many options for different visual designs, families can pick the ideal design for their beloved. A lovely tribute to a loved one, let this distinctive marble urn evoke the beautiful memories of a loved one by adding custom personalization.

## **Monumental Memorials**

Made of Marble

Naturally sourced Marble

Handcrafted by Terrybear designers

Suitable for personalization

Wide variety of meaningful designs

Secure bottom-threaded closure

**Dimensions** 

Product Weight

**Capacity**200 Cubic Inches

8.0 x 8.5 x 5.0 in

Butterfly Purple Black & 199900

Butterfly Purple White &

Celtic Cross Gold Black & 199902

Celtic Cross Gold White & 199903

Hummingbird Teal Black ♂ 199904