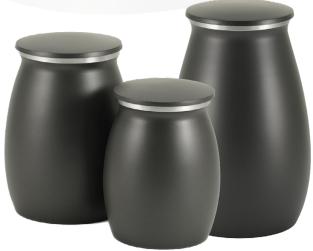

## **Nouveau Collection**

The Nouveau is a modern, metal pet urn with a new, unique shape and an affordable price. Featuring matte finishes in colors of granite and teal sapphire, this collection ensures you have the perfect piece to remember the beloved pet who left a mark on your heart. The 'blank canvas' of the Nouveau collection engraves beautifully and is suitable for all types of pets.

## Made of Aluminum

New and unique shape

Contemportary design and color

(Attractive price point)

A perfect canvas for personalization

|             | Dimensions             | Product Weight | Capacity         | Case Quantity |
|-------------|------------------------|----------------|------------------|---------------|
| Extra Small | 5.9 x 4.5 x 4.5 in     | 1.8 lbs        | 55 Cubic Inches  | 16/case       |
| Small       | 6.9 x 5.13 x 5.13 in   | 2.4 lbs        | 85 Cubic Inches  | 12/case       |
| Family      | 10.25 x 6.48 x 6.48 in | 3.4lbs         | 210 Cubic Inches | 6/case        |

**Granite ♂** 9515X • 9515F

**Teal Sapphire ♂** 9516XS • 9516S • 9516F