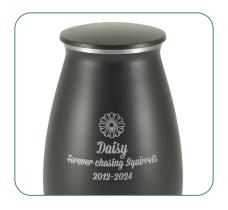

## **Nouveau Collection**

The Nouveau is a modern, metal pet urn with a new, unique shape and an affordable price. Featuring matte finishes in colors of granite and teal sapphire, this collection ensures you have the perfect piece to remember the beloved pet who left a mark on your heart. The 'blank canvas' of the Nouveau collection engraves beautifully and is suitable for all types of pets.

## Made of Aluminum

New and unique shape

Contemportary design and color

(Attractive price point)

A perfect canvas for personalization

|             | Dimensions             | Product Weight | Capacity         | Case Quantity |
|-------------|------------------------|----------------|------------------|---------------|
| Extra Small | 5.9 x 4.5 x 4.5 in     | 1.8 lbs        | 55 Cubic Inches  | 16/case       |
| Small       | 6.9 x 5.13 x 5.13 in   | 2.4 lbs        | 85 Cubic Inches  | 12/case       |
| Family      | 10.25 x 6.48 x 6.48 in | 3.4lbs         | 210 Cubic Inches | 6/case        |

**Granite ♂** 9515X • 9515F

**Teal Sapphire ♂** 9516XS • 9516S • 9516F