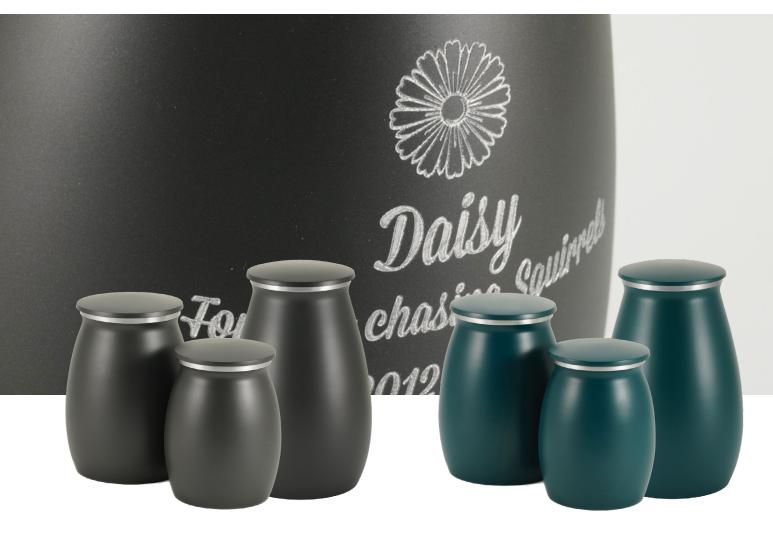

## **Nouveau Collection**

The Nouveau is a modern, metal pet urn with a new, unique shape and an affordable price. Featuring matte finishes in colors of granite and teal sapphire, this collection ensures you have the perfect piece to remember the beloved pet who left a mark on your heart. The 'blank canvas' of the Nouveau collection engraves beautifully and is suitable for all types of pets.

## Made of Aluminum

New and unique shape

Contemportary design and color

(Attractive price point)

A perfect canvas for personalization

|             | Dimensions             | Product Weight | Capacity         | Case Quantity |
|-------------|------------------------|----------------|------------------|---------------|
| Extra Small | 5.9 x 4.5 x 4.5 in     | 1.8 lbs        | 55 Cubic Inches  | 16/case       |
| Small       | 6.9 x 5.13 x 5.13 in   | 2.4 lbs        | 85 Cubic Inches  | 12/case       |
| Family      | 10.25 x 6.48 x 6.48 in | 3.4lbs         | 210 Cubic Inches | 6/case        |

**Granite ♂** 9515X • 9515F

**Teal Sapphire ♂** 9516XS • 9516S • 9516F