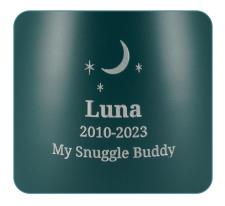

## **Nouveau Collection**

The Nouveau is a modern, metal pet urn with a new, unique shape and an affordable price. Featuring matte finishes in colors of granite and teal sapphire, this collection ensures you have the perfect piece to remember the beloved pet who left a mark on your heart. The 'blank canvas' of the Nouveau collection engraves beautifully and is suitable for all types of pets.