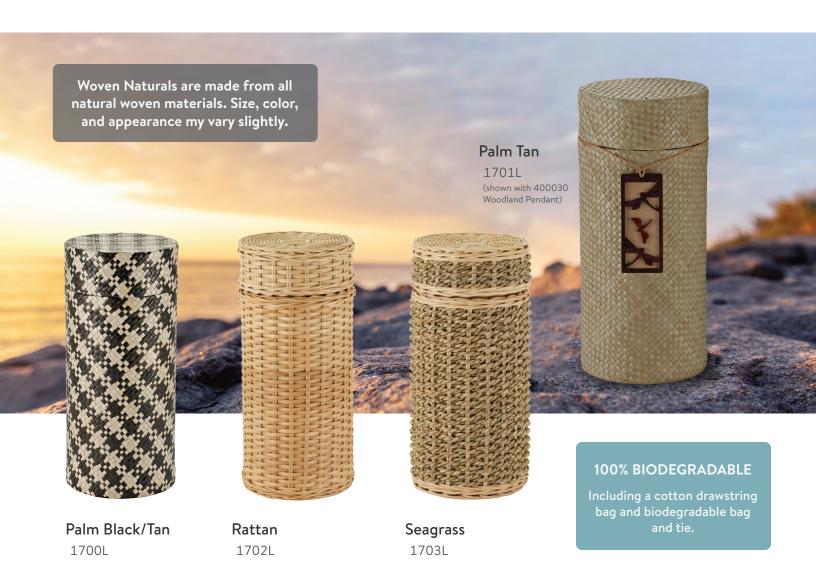

## **Woven Naturals**

1700L-1701L: Made of Palm 1702L: Made of Rattan 1703L: Made of Seagrass

Handcrafted of natural woven material

Eco-friendly

Suitable for scattering

Biodegradable for earth burial

Personalize with a Woodland Pendant (pendant sold separately)

|           | Dimensions             | Product Weight | Capacity         | Case Quantity |
|-----------|------------------------|----------------|------------------|---------------|
| 1700-1701 | 12.0 x 5.4 x 5.4 in    | 1.0 lbs        | 200 Cubic Inches | 6/case        |
| 1702      | 12.5 x 6.0 x 6.0 in    | 1.0 lbs        | 200 Cubic Inches | 6/case        |
| 1703      | 12.75 x 6.25 x 6.25 in | 1.0 lbs        | 200 Cubic Inches | 6/case        |