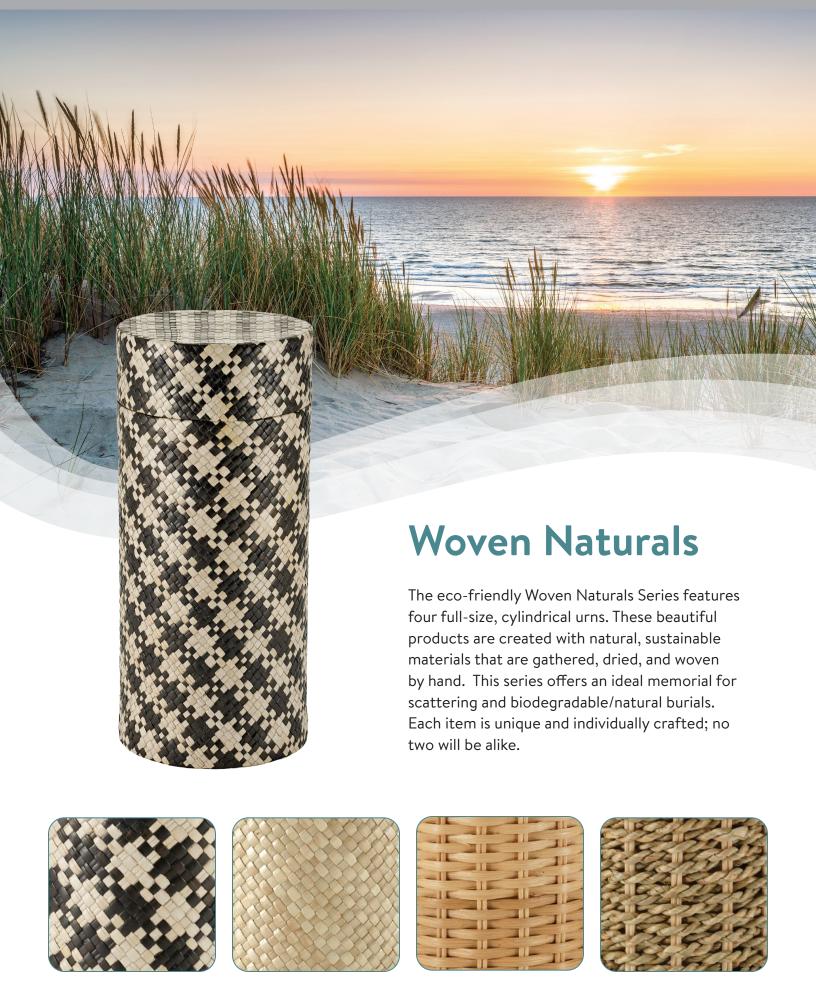

## **Woven Naturals**

1700L-1701L: Made of Palm 1702L: Made of Rattan 1703L: Made of Seagrass

Handcrafted of natural woven material

Eco-friendly

Suitable for scattering

Biodegradable for earth burial

Personalize with a Woodland Pendant (pendant sold separately)