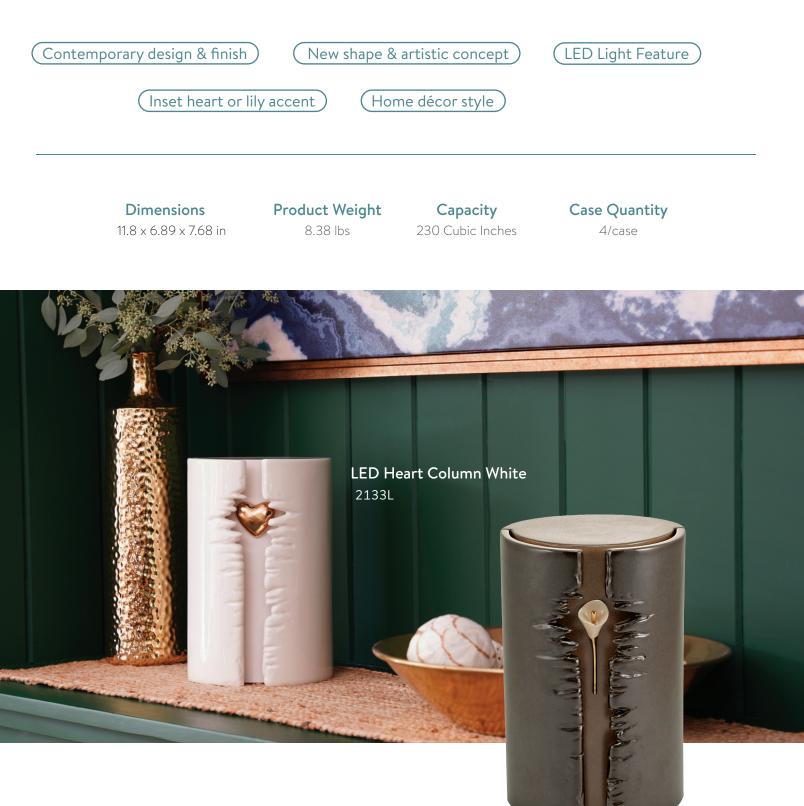

## **Column Series**

Form meets function in our sculpted Column Series urns. These enchanting ceramic pieces not only honor your loved one with a delicate inset design of your choice of a heart or lily accent, but they add a warm glow to your space with battery operated LED lights. This piece will become a cherished part of your home, radiating memories of the one you hold dear.

## **Column Series**

## Made of Ceramic

LED Lily Column Taupe 2132L

All designs © 1994-2024 Terrybear, LLC. Terrybear is a registered trademarks of Terrybear, LLC.