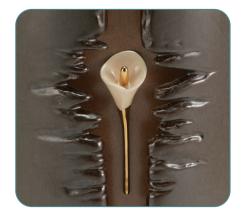

## **Column Series**

Form meets function in our sculpted Column Series urns. These enchanting ceramic pieces not only honor your loved one with a delicate inset design of your choice of a heart or lily accent, but they add a warm glow to your space with battery operated LED lights. This piece will become a cherished part of your home, radiating memories of the one you hold dear.

## Made of Ceramic

LED Lily Column Taupe 2132L

All designs © 1994-2024 Terrybear, LLC. Terrybear is a registered trademarks of Terrybear, LLC.