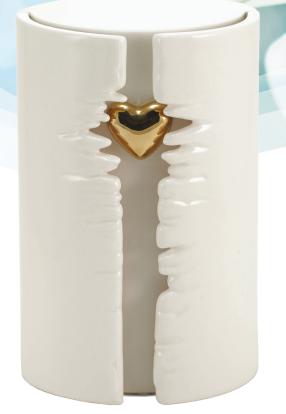

## **Column Series**

Form meets function in our sculpted Column Series urns. These enchanting ceramic pieces not only honor your loved one with a delicate inset design of your choice of a heart or lily accent, but they add a warm glow to your space with battery operated LED lights. This piece will become a cherished part of your home, radiating memories of the one you hold dear.

## **Column Series**