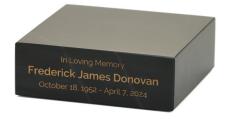

## Marble Base

Each of our marble bases is crafted from natural marble, showcasing unique veining and color variations that enhance its inherent beauty.

Designed to complement most full-sized urn, this base gives the ability to add a personal touch to urns where personalization may not be available. With choices of gold or silver engraving, your meaningful inscription will be cherished forever.

## Made of Natural Marble

Crafted of natural marble

Coordinates with most full sized urns

Uniqute marble pattern in each piece

Allows for personalizing urns that otherwise can not be

**Dimensions** 2.0 x 6.00 x 6.00 in