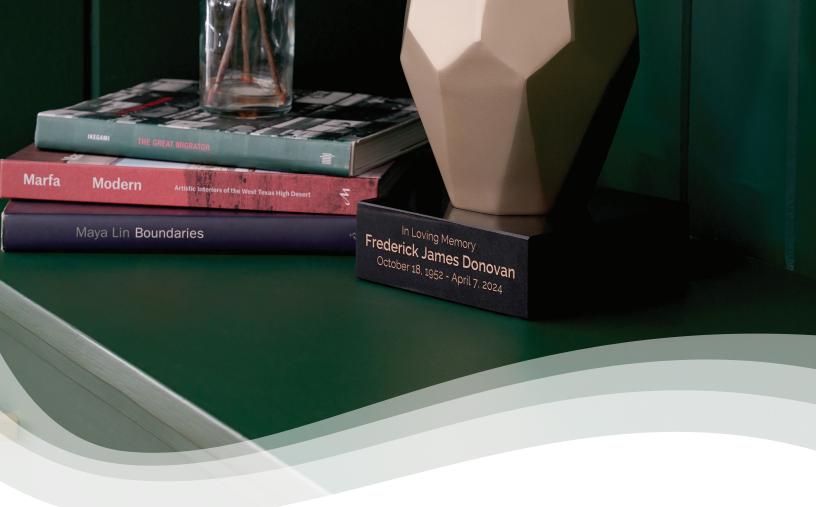

## Marble Base

Each of our marble bases is crafted from natural marble, showcasing unique veining and color variations that enhance its inherent beauty.

Designed to complement most full-sized urn, this base gives the ability to add a personal touch to urns where personalization may not be available. With choices of gold or silver engraving, your meaningful inscription will be cherished forever.

## Made of Natural Marble

Crafted of natural marble

Coordinates with most full sized urns

Uniqute marble pattern in each piece

Allows for personalizing urns that otherwise can not be

**Dimensions** 2.0 x 6.00 x 6.00 in