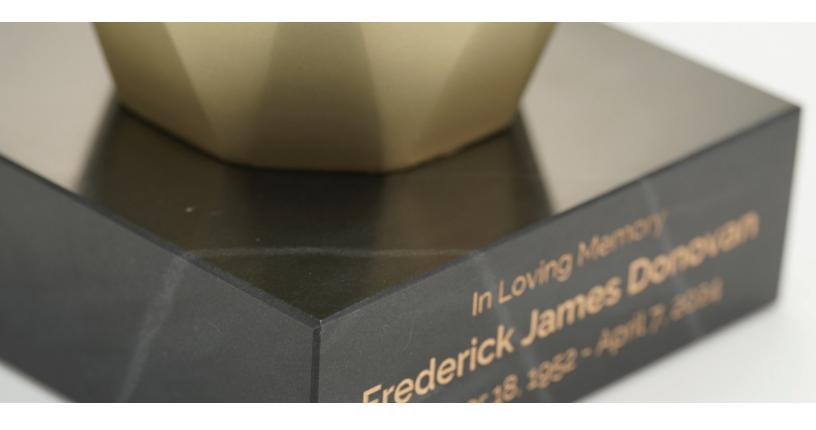

## Marble Base

Each of our marble bases is crafted from natural marble, showcasing unique veining and color variations that enhance its inherent beauty.

Designed to complement most full-sized urn, this base gives the ability to add a personal touch to urns where personalization may not be available. With choices of gold or silver engraving, your meaningful inscription will be cherished forever.

## Made of Natural Marble

Crafted of natural marble

Coordinates with most full sized urns

Uniqute marble pattern in each piece

Allows for personalizing urns that otherwise can not be

**Dimensions** 2.0 x 6.00 x 6.00 in