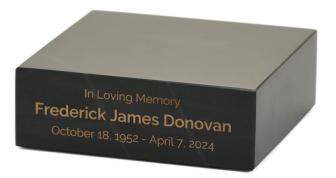

## Marble Base

Each of our marble bases is crafted from natural marble, showcasing unique veining and color variations that enhance its inherent beauty.

Designed to complement most full-sized urn, this base gives the ability to add a personal touch to urns where personalization may not be available. With choices of gold or silver engraving, your meaningful inscription will be cherished forever.

## Made of Natural Marble

Crafted of natural marble

Coordinates with most full sized urns

Uniqute marble pattern in each piece

Allows for personalizing urns that otherwise can not be

**Dimensions** 2.0 x 6.00 x 6.00 in