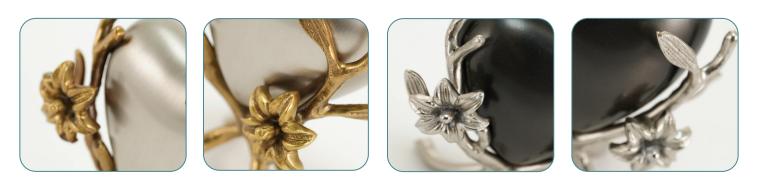

## Windsong<sup>™</sup> Heart Stand

Ethereal and elegant, much like the flower, Terrybear's new Windsong<sup>™</sup> Lily Heart Stands are the perfect accessory to elevate the display of our heart keepsakes. Designed with both beauty and functionality in mind, these heart stands feature exquisite dimensional lilies and leaves, that gracefully frame and securely showcase a memorial heart keepsake. This duo is strategically sized for home décor and can be placed in a meaningful location, to keep the memory of a loved one close by. Handcrafted with care, each heart stand will be distinctly unique and can be paired with any of our heart keepsakes.