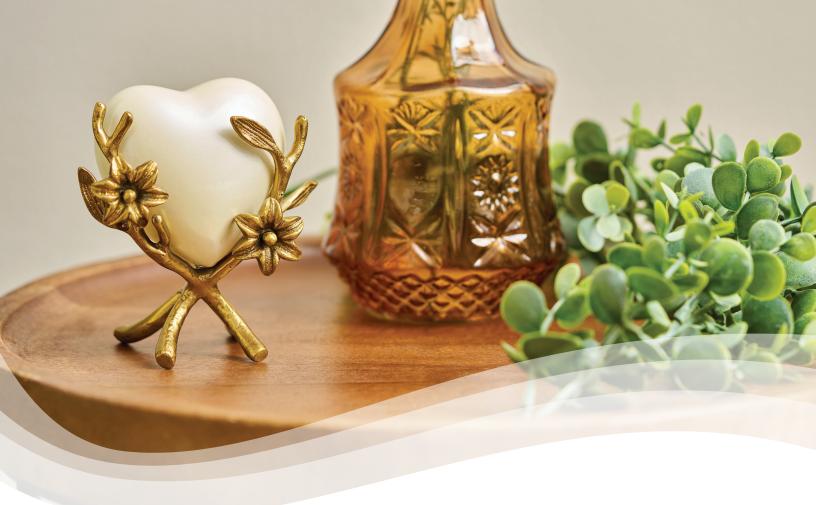

## Windsong<sup>™</sup> Heart Stand

Ethereal and elegant, much like the flower, Terrybear's new Windsong<sup>™</sup> Lily Heart Stands are the perfect accessory to elevate the display of our heart keepsakes. Designed with both beauty and functionality in mind, these heart stands feature exquisite dimensional lilies and leaves, that gracefully frame and securely showcase a memorial heart keepsake. This duo is strategically sized for home décor and can be placed in a meaningful location, to keep the memory of a loved one close by. Handcrafted with care, each heart stand will be distinctly unique and can be paired with any of our heart keepsakes.