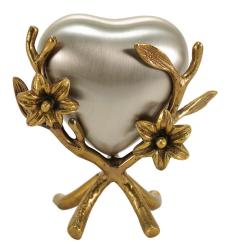

## Windsong<sup>™</sup> Heart Stand

Ethereal and elegant, much like the flower, Terrybear's new Windsong<sup>™</sup> Lily Heart Stands are the perfect accessory to elevate the display of our heart keepsakes. Designed with both beauty and functionality in mind, these heart stands feature exquisite dimensional lilies and leaves, that gracefully frame and securely showcase a memorial heart keepsake. This duo is strategically sized for home décor and can be placed in a meaningful location, to keep the memory of a loved one close by. Handcrafted with care, each heart stand will be distinctly unique and can be paired with any of our heart keepsakes.