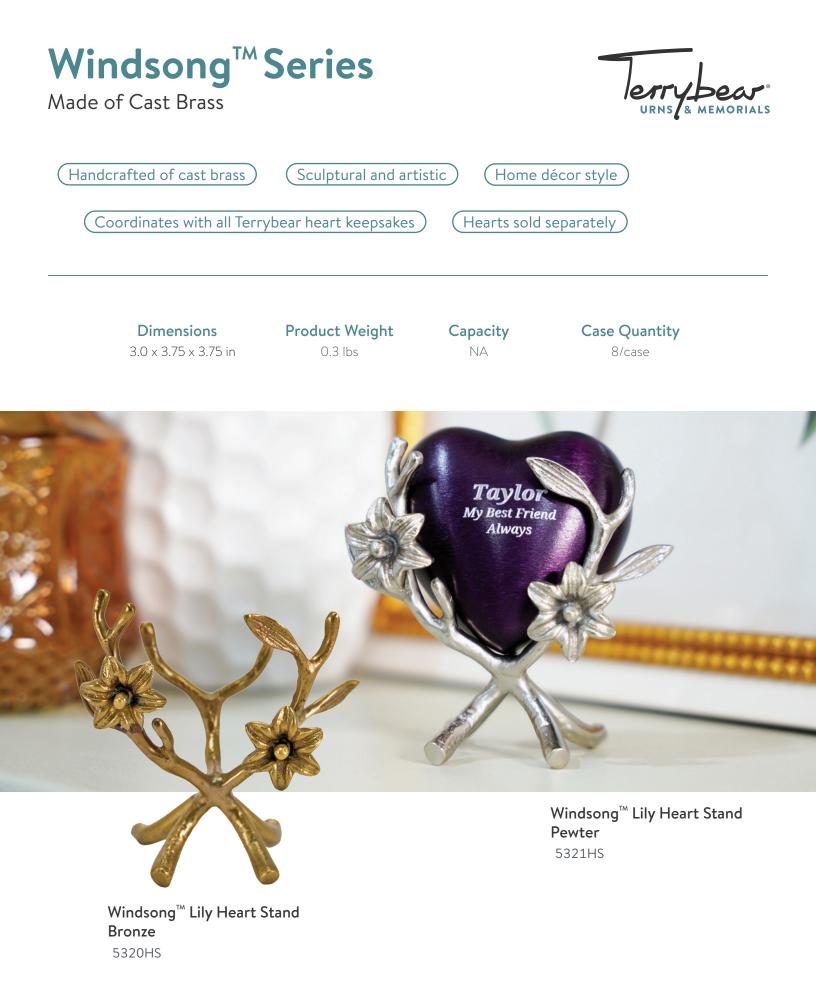

## Windsong<sup>™</sup> Heart Stand

Ethereal and elegant, much like the flower, Terrybear's new Windsong<sup>™</sup> Lily Heart Stands are the perfect accessory to elevate the display of our heart keepsakes. Designed with both beauty and functionality in mind, these heart stands feature exquisite dimensional lilies and leaves, that gracefully frame and securely showcase a memorial heart keepsake. This duo is strategically sized for home décor and can be placed in a meaningful location, to keep the memory of a loved one close by. Handcrafted with care, each heart stand will be distinctly unique and can be paired with any of our heart keepsakes.