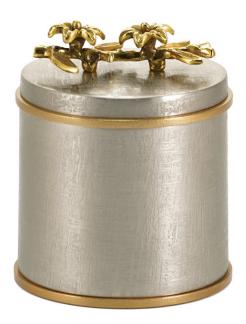

## Windsong<sup>™</sup> Memento Series

Just like the flower, exquisite in its delicate beauty and elegance, our Windsong<sup>™</sup> Lily Memento Keepsake symbolizes the spirit of a loved one. With its innovative, dazzling, and dual-purpose design, this keepsake offers grieving families a place to safely store small memento items, as well as a separate, discreet compartment for remains. Strategically sized for home décor, this keepsake can be placed in a meaningful location to keep the memory of a loved one close by.

Windsong<sup>™</sup> Lily Memento Keepsake ♂ Pewter/Bronze 5320L Windsong<sup>™</sup> Lily Memento Keepsake ♂ Slate/Pewter 5321L