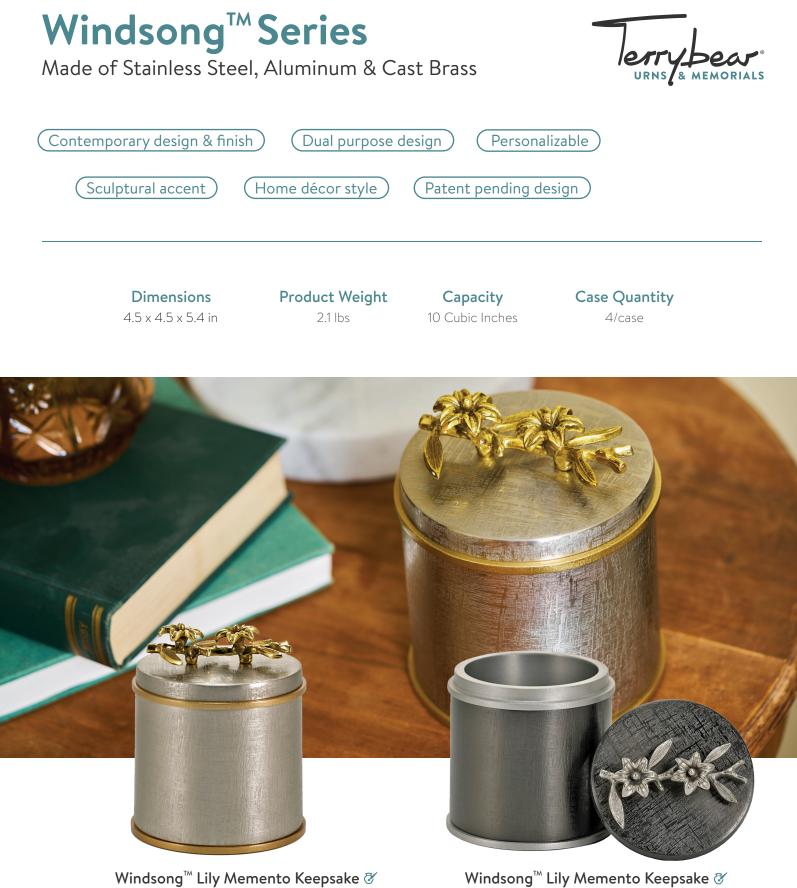

## Windsong<sup>™</sup> Memento Series

Just like the flower, exquisite in its delicate beauty and elegance, our Windsong<sup>™</sup> Lily Memento Keepsake symbolizes the spirit of a loved one. With its innovative, dazzling, and dual-purpose design, this keepsake offers grieving families a place to safely store small memento items, as well as a separate, discreet compartment for remains. Strategically sized for home décor, this keepsake can be placed in a meaningful location to keep the memory of a loved one close by.

Windsong<sup>™</sup> Lily Memento Keepsake ♂ Pewter/Bronze 5320L Windsong<sup>™</sup> Lily Memento Keepsake ♂ Slate/Pewter 5321L