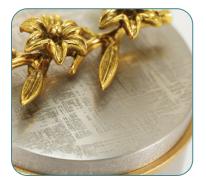

## Windsong<sup>™</sup> Memento Series

Just like the flower, exquisite in its delicate beauty and elegance, our Windsong<sup>™</sup> Lily Memento Keepsake symbolizes the spirit of a loved one. With its innovative, dazzling, and dual-purpose design, this keepsake offers grieving families a place to safely store small memento items, as well as a separate, discreet compartment for remains. Strategically sized for home décor, this keepsake can be placed in a meaningful location to keep the memory of a loved one close by.

Windsong<sup>™</sup> Lily Memento Keepsake ♂ Pewter/Bronze 5320L Windsong<sup>™</sup> Lily Memento Keepsake ♂ Slate/Pewter 5321L