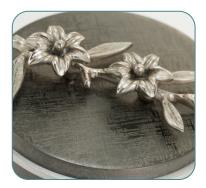

## Windsong<sup>™</sup> Memento Series

Just like the flower, exquisite in its delicate beauty and elegance, our Windsong<sup>™</sup> Lily Memento Keepsake symbolizes the spirit of a loved one. With its innovative, dazzling, and dual-purpose design, this keepsake offers grieving families a place to safely store small memento items, as well as a separate, discreet compartment for remains. Strategically sized for home décor, this keepsake can be placed in a meaningful location to keep the memory of a loved one close by.

Windsong<sup>™</sup> Lily Memento Keepsake ♂ Pewter/Bronze 5320L Windsong<sup>™</sup> Lily Memento Keepsake ♂ Slate/Pewter 5321L