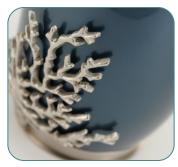

Windsong<sup>™</sup> Lily & Pewter/Bronze
5320L

Windsong<sup>™</sup> Lily **ॐ** Slate/Pewter 5321L

Windsong<sup>™</sup> Leaves **③**Slate/Bronze
5322L

Windsong<sup>™</sup> Coral *⊗*Blue/Pewter

5325L