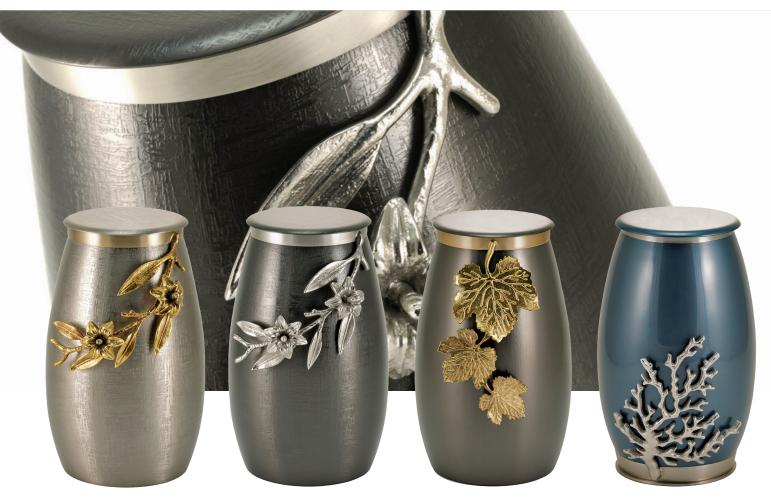

Windsong<sup>™</sup> Lily & Pewter/Bronze
5320L

Windsong<sup>™</sup> Lily **ॐ** Slate/Pewter 5321L

Windsong<sup>™</sup> Leaves **③**Slate/Bronze
5322L

Windsong<sup>™</sup> Coral *⊗*Blue/Pewter

5325L