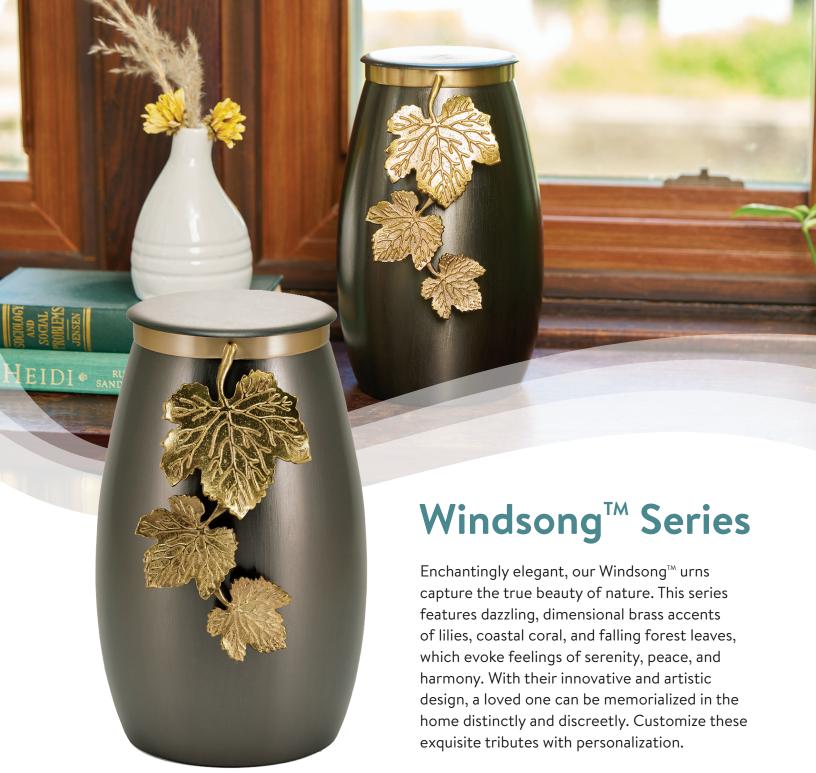

## Windsong<sup>™</sup> Series

## Made of Stainless Steel & Brass

Contemporary design & finish

New shape & artistic concept

Personalizable

Removable sculptural accent

Home décor style

Patent pending design

| <b>Items</b> 5320L & 5321L | <b>Dimensions</b> 10.0 × 7.25 × 7.25 in | Product Weight 3.0 lbs | <b>Capacity</b><br>200 Cubic Inches | Case Quantity 6/case |
|----------------------------|-----------------------------------------|------------------------|-------------------------------------|----------------------|
| 5322L                      | 10.00 x 6.6 x 6.6 in                    | 3.0 lbs                | 200 Cubic Inches                    | 6/case               |
| 5325L                      | 10.25 x 6.54 x 6.54 in                  | 3.75 lbs               | 225 Cubic Inches                    | 6/case               |