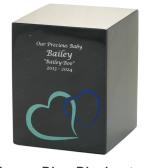

## Monumental Memorials

Celebrate the memory of your companion with our artisanal Monumental Memorial cremation urns. Crafted from natural marble, each piece is a unique work of art with distinct veining and color variations that highlight the beauty of genuine stone. Our skilled Terrybear artisans pour their heart into every design, incorporating exquisite shell inlays and vibrant details. This urn is more than a memorial, it's a personal tribute for your beloved pet that embodies the life it honors.

## Made of Natural Marble

Crafted of natural marble

Enhance with personalization

Timeless home decor design

Beautiful shell inlay

Handcrafted by Terrybear artisans

|             | Dimensions                     | Product Weight | Capacity         | Case Quantity |
|-------------|--------------------------------|----------------|------------------|---------------|
| Medium      | $7.0 \times 5.5 \times 5.5$ in | 8.65 lbs       | 115 Cubic Inches | 4/case        |
| Small       | 6.0 x 5.0 x 5.0 in             | 6.45 lbs       | 85 Cubic Inches  | 6/case        |
| Extra Small | 5.0 x 4.5 x 4.5 in             | 4.7 lbs        | 47 Cubic Inches  | 6/case        |

199500M

199500S 199500XS

Paws Pearl Inlay Black & Paws Pearl Inlay White & Hearts Blue Black &

199501M 199501S 199501XS

199502M 199502S 199502XS

Hearts Blue White &

199503M 199503S 199503XS

Hearts Pink Black &