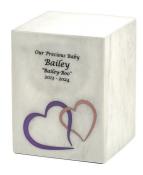

## Monumental Memorials

Celebrate the memory of your companion with our artisanal Monumental Memorial cremation urns. Crafted from natural marble, each piece is a unique work of art with distinct veining and color variations that highlight the beauty of genuine stone. Our skilled Terrybear artisans pour their heart into every design, incorporating exquisite shell inlays and vibrant details. This urn is more than a memorial, it's a personal tribute for your beloved pet that embodies the life it honors.

## Made of Natural Marble

Crafted of natural marble

Enhance with personalization

Timeless home decor design

Beautiful shell inlay

Handcrafted by Terrybear artisans

|             | Dimensions                     | Product Weight | Capacity         | Case Quantity |
|-------------|--------------------------------|----------------|------------------|---------------|
| Medium      | $7.0 \times 5.5 \times 5.5$ in | 8.65 lbs       | 115 Cubic Inches | 4/case        |
| Small       | 6.0 x 5.0 x 5.0 in             | 6.45 lbs       | 85 Cubic Inches  | 6/case        |
| Extra Small | 5.0 x 4.5 x 4.5 in             | 4.7 lbs        | 47 Cubic Inches  | 6/case        |

199500M

199500S 199500XS

Paws Pearl Inlay Black & Paws Pearl Inlay White & Hearts Blue Black &

199501M 199501S 199501XS

199502M 199502S 199502XS

Hearts Blue White &

199503M 199503S 199503XS

Hearts Pink Black &