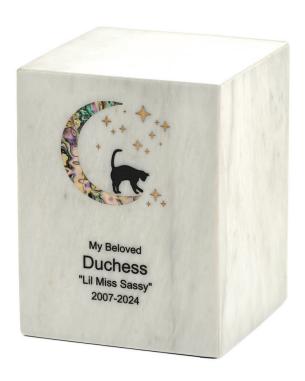

## Monumental Memorials

Celebrate the memory of your companion with our artisanal Monumental Memorial cremation urns. Crafted from natural marble, each piece is a unique work of art with distinct veining and color variations that highlight the beauty of genuine stone. Our skilled Terrybear artisans pour their heart into every design, incorporating exquisite shell inlays and vibrant details. This urn is more than a memorial, it's a personal tribute for your beloved pet that embodies the life it honors.

## Made of Natural Marble

Crafted of natural marble

Enhance with personalization

Timeless home decor design

Beautiful shell inlay

Handcrafted by Terrybear artisans

|             | Dimensions                     | Product Weight | Capacity         | Case Quantity |
|-------------|--------------------------------|----------------|------------------|---------------|
| Medium      | $7.0 \times 5.5 \times 5.5$ in | 8.65 lbs       | 115 Cubic Inches | 4/case        |
| Small       | 6.0 x 5.0 x 5.0 in             | 6.45 lbs       | 85 Cubic Inches  | 6/case        |
| Extra Small | 5.0 x 4.5 x 4.5 in             | 4.7 lbs        | 47 Cubic Inches  | 6/case        |

199504M 199504S 199504XS

Hearts Pink White &

199505M 199505S 199505XS

Cat Moon Pink & Inlay Black

199506M 199506S 199506XS

Cat Moon Pink & Inlay White

199506M 199506S 199506XS