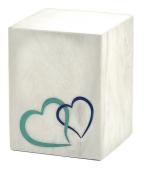

## Monumental Memorials

Celebrate the memory of your companion with our artisanal Monumental Memorial cremation urns. Crafted from natural marble, each piece is a unique work of art with distinct veining and color variations that highlight the beauty of genuine stone. Our skilled Terrybear artisans pour their heart into every design, incorporating exquisite shell inlays and vibrant details. This urn is more than a memorial, it's a personal tribute for your beloved pet that embodies the life it honors.

## Made of Natural Marble

Crafted of natural marble

Enhance with personalization

Timeless home decor design

Beautiful shell inlay

Handcrafted by Terrybear artisans

|             | Dimensions                     | Product Weight | Capacity         | Case Quantity |
|-------------|--------------------------------|----------------|------------------|---------------|
| Medium      | $7.0 \times 5.5 \times 5.5$ in | 8.65 lbs       | 115 Cubic Inches | 4/case        |
| Small       | 6.0 x 5.0 x 5.0 in             | 6.45 lbs       | 85 Cubic Inches  | 6/case        |
| Extra Small | 5.0 x 4.5 x 4.5 in             | 4.7 lbs        | 47 Cubic Inches  | 6/case        |

199500M

199500S 199500XS

Paws Pearl Inlay Black & Paws Pearl Inlay White & Hearts Blue Black &

199501M 199501S 199501XS

199502M 199502S 199502XS

Hearts Blue White &

199503M 199503S 199503XS

Hearts Pink Black &