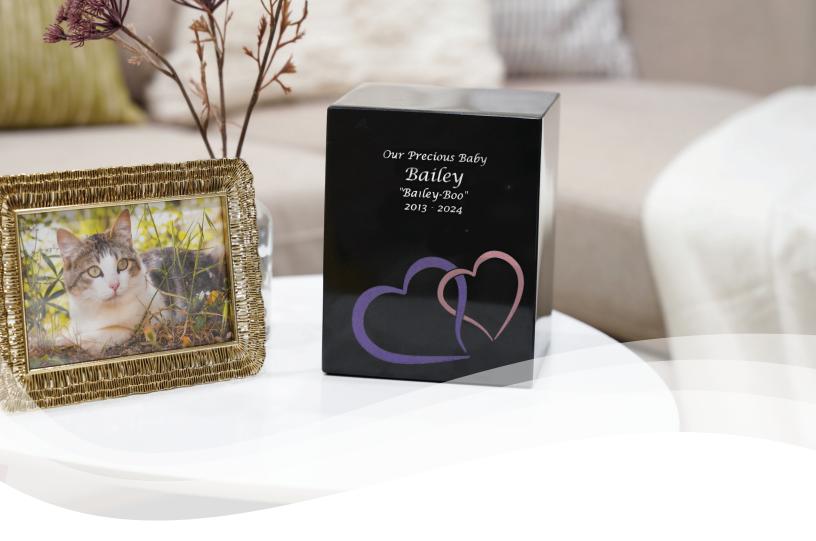

## Monumental Memorials

Celebrate the memory of your companion with our artisanal Monumental Memorial cremation urns. Crafted from natural marble, each piece is a unique work of art with distinct veining and color variations that highlight the beauty of genuine stone. Our skilled Terrybear artisans pour their heart into every design, incorporating exquisite shell inlays and vibrant details. This urn is more than a memorial, it's a personal tribute for your beloved pet that embodies the life it honors.

## Made of Natural Marble

Crafted of natural marble

Enhance with personalization

Timeless home decor design

Beautiful shell inlay

Handcrafted by Terrybear artisans

|             | Dimensions                     | Product Weight | Capacity         | Case Quantity |
|-------------|--------------------------------|----------------|------------------|---------------|
| Medium      | $7.0 \times 5.5 \times 5.5$ in | 8.65 lbs       | 115 Cubic Inches | 4/case        |
| Small       | 6.0 x 5.0 x 5.0 in             | 6.45 lbs       | 85 Cubic Inches  | 6/case        |
| Extra Small | 5.0 x 4.5 x 4.5 in             | 4.7 lbs        | 47 Cubic Inches  | 6/case        |