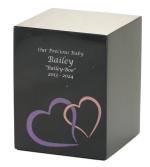

## Monumental Memorials

Celebrate the memory of your companion with our artisanal Monumental Memorial cremation urns. Crafted from natural marble, each piece is a unique work of art with distinct veining and color variations that highlight the beauty of genuine stone. Our skilled Terrybear artisans pour their heart into every design, incorporating exquisite shell inlays and vibrant details. This urn is more than a memorial, it's a personal tribute for your beloved pet that embodies the life it honors.

## Made of Natural Marble

Crafted of natural marble

Enhance with personalization

Timeless home decor design

Beautiful shell inlay

Handcrafted by Terrybear artisans

|             | Dimensions                     | Product Weight | Capacity         | Case Quantity |
|-------------|--------------------------------|----------------|------------------|---------------|
| Medium      | $7.0 \times 5.5 \times 5.5$ in | 8.65 lbs       | 115 Cubic Inches | 4/case        |
| Small       | 6.0 x 5.0 x 5.0 in             | 6.45 lbs       | 85 Cubic Inches  | 6/case        |
| Extra Small | 5.0 x 4.5 x 4.5 in             | 4.7 lbs        | 47 Cubic Inches  | 6/case        |

199500M

199500S 199500XS

Paws Pearl Inlay Black & Paws Pearl Inlay White & Hearts Blue Black &

199501M 199501S 199501XS

199502M 199502S 199502XS

Hearts Blue White &

199503M 199503S 199503XS

Hearts Pink Black &