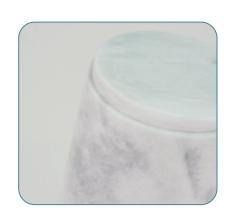

## **Atlas Collection**

Families will find peace knowing their loved one rests in a distinctive and elegant urn from our Atlas Marble Collection. Featuring two gorgeous natural marble finishes, the Atlas Sahara and Atlas White Marble Urns are an ideal addition to most home décor styles. The Atlas urn can also be utilized as a dried floral vase with the additional scattering option. Keep the memory of your loved one near with this extraordinary tribute.

## Made of Natural Marble

Cylindrical shape

Personalizable )

Ideal for scattering and home décor

One-of-a-kind Natural Marble

**Dimensions** 5.3 x 5.3 x 15.5 in

Product Weight

12.8 lbs

Capacity 200 ci

Case Quantity 2/case

Atlas Sahara &
PK70L

Atlas White Marble &