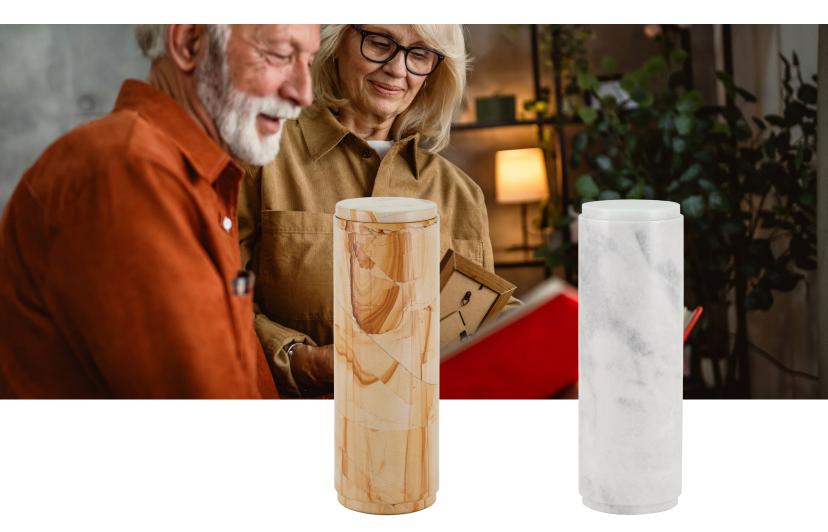

## **Atlas Collection**

Families will find peace knowing their loved one rests in a distinctive and elegant urn from our Atlas Marble Collection. Featuring two gorgeous natural marble finishes, the Atlas Sahara and Atlas White Marble Urns are an ideal addition to most home décor styles. The Atlas urn can also be utilized as a dried floral vase with the additional scattering option. Keep the memory of your loved one near with this extraordinary tribute.

## **Atlas Collection**

## Made of Natural Marble

Cylindrical shape

Personalizable )

Ideal for scattering and home décor

One-of-a-kind Natural Marble

**Dimensions** 5.3 x 5.3 x 15.5 in

Product Weight

12.8 lbs

Capacity 200 ci

Case Quantity 2/case

Atlas Sahara &
PK70L

Atlas White Marble &