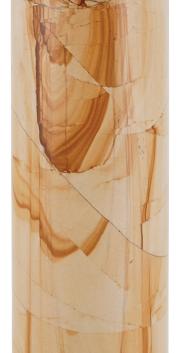

## **Atlas Collection**

Families will find peace knowing their loved one rests in a distinctive and elegant urn from our Atlas Marble Collection. Featuring two gorgeous natural marble finishes, the Atlas Sahara and Atlas White Marble Urns are an ideal addition to most home décor styles. The Atlas urn can also be utilized as a dried floral vase with the additional scattering option. Keep the memory of your loved one near with this extraordinary tribute.

## Made of Natural Marble

Cylindrical shape

Personalizable )

Ideal for scattering and home décor

One-of-a-kind Natural Marble

**Dimensions** 5.3 x 5.3 x 15.5 in

Product Weight

12.8 lbs

Capacity 200 ci

Case Quantity 2/case

Atlas Sahara &
PK70L

Atlas White Marble &