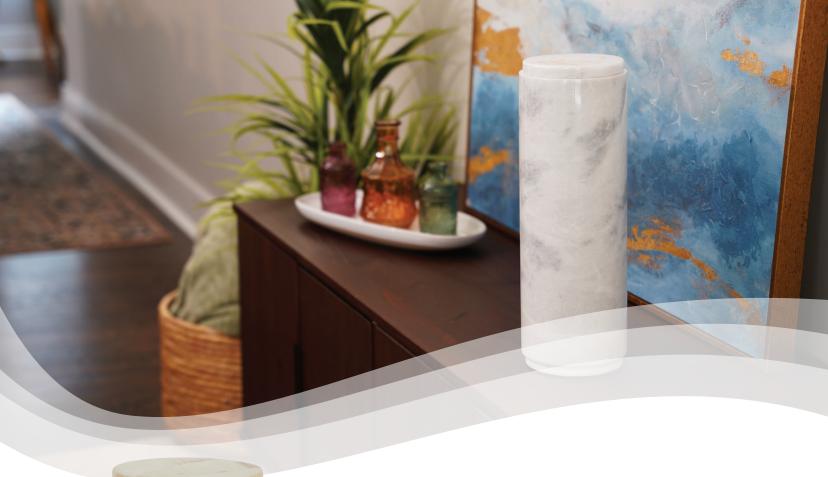

## **Atlas Collection**

Families will find peace knowing their loved one rests in a distinctive and elegant urn from our Atlas Marble Collection. Featuring two gorgeous natural marble finishes, the Atlas Sahara and Atlas White Marble Urns are an ideal addition to most home décor styles. The Atlas urn can also be utilized as a dried floral vase with the additional scattering option. Keep the memory of your loved one near with this extraordinary tribute.

## **Atlas Collection**

## Made of Natural Marble

Cylindrical shape

Personalizable )

Ideal for scattering and home décor

One-of-a-kind Natural Marble

**Dimensions** 5.3 x 5.3 x 15.5 in

Product Weight

12.8 lbs