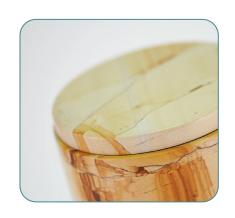

## **Atlas Collection**

Families will find peace knowing their loved one rests in a distinctive and elegant urn from our Atlas Marble Collection. Featuring two gorgeous natural marble finishes, the Atlas Sahara and Atlas White Marble Urns are an ideal addition to most home décor styles. The Atlas urn can also be utilized as a dried floral vase with the additional scattering option. Keep the memory of your loved one near with this extraordinary tribute.

## Made of Natural Marble

Cylindrical shape

Personalizable )

Ideal for scattering and home décor

One-of-a-kind Natural Marble

**Dimensions** 5.3 x 5.3 x 15.5 in

Product Weight

12.8 lbs

Capacity 200 ci

Case Quantity 2/case

Atlas Sahara &
PK70L

Atlas White Marble &