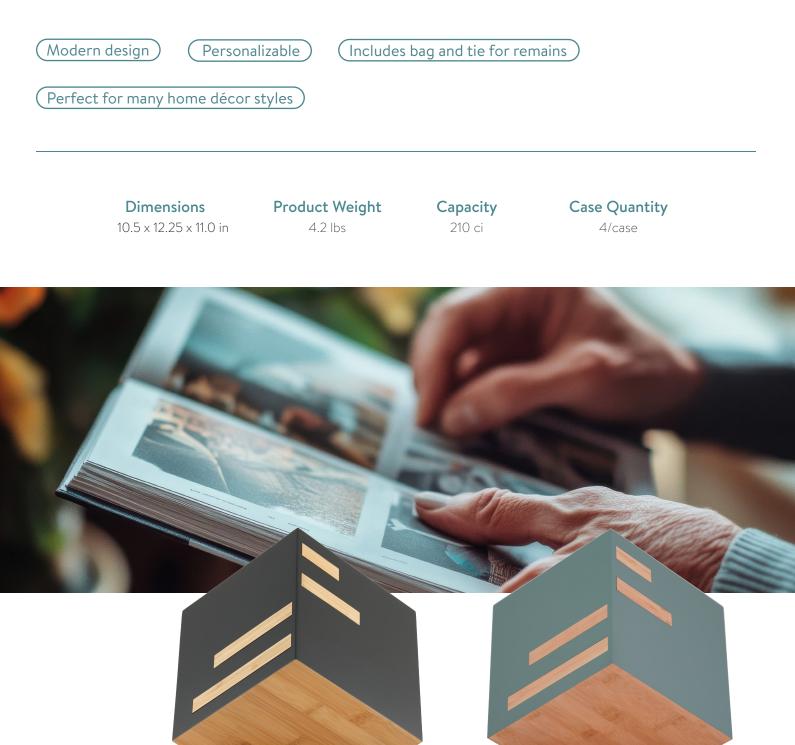

## lcon

As its name states, the lcon is our newest innovatively designed modern urn that all will admire. lcon showcases a distinctive, tilted cube shape, contrasting two-tone finish in either black and bamboo or sage green and bamboo, and a contemporary geometric design. This product offers a unique and artistic resting place for a loved one. These beautiful urns are perfect for home display, keeping your loved one near. The lcon's appearance is an authentic piece of art. Honor life and legacy by adding meaningful personalization.

## lcon

## Made of Bamboo & Medium-Density Fiberboard

Matte Black/Bamboo & CMB820L Sage/Bamboo ♂ CMB821L