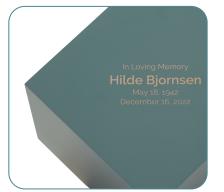

## lcon

As its name states, the lcon is our newest innovatively designed modern urn that all will admire. lcon showcases a distinctive, tilted cube shape, contrasting two-tone finish in either black and bamboo or sage green and bamboo, and a contemporary geometric design. This product offers a unique and artistic resting place for a loved one. These beautiful urns are perfect for home display, keeping your loved one near. The lcon's appearance is an authentic piece of art. Honor life and legacy by adding meaningful personalization.