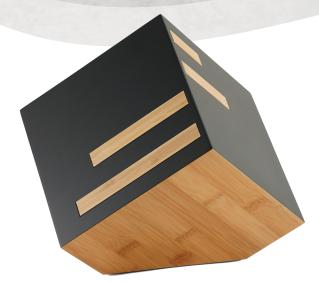

## lcon

As its name states, the lcon is our newest innovatively designed modern urn that all will admire. lcon showcases a distinctive, tilted cube shape, contrasting two-tone finish in either black and bamboo or sage green and bamboo, and a contemporary geometric design. This product offers a unique and artistic resting place for a loved one. These beautiful urns are perfect for home display, keeping your loved one near. The lcon's appearance is an authentic piece of art. Honor life and legacy by adding meaningful personalization.

## lcon

## Made of Bamboo & Medium-Density Fiberboard

Matte Black/Bamboo & CMB820L Sage/Bamboo ♂ CMB821L