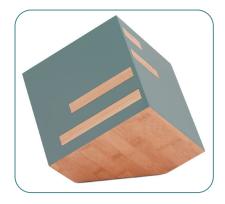

## lcon

As its name states, the lcon is our newest innovatively designed modern urn that all will admire. lcon showcases a distinctive, tilted cube shape, contrasting two-tone finish in either black and bamboo or sage green and bamboo, and a contemporary geometric design. This product offers a unique and artistic resting place for a loved one. These beautiful urns are perfect for home display, keeping your loved one near. The lcon's appearance is an authentic piece of art. Honor life and legacy by adding meaningful personalization.

## lcon

## Made of Bamboo & Medium-Density Fiberboard

Matte Black/Bamboo & CMB820L Sage/Bamboo ♂ CMB821L