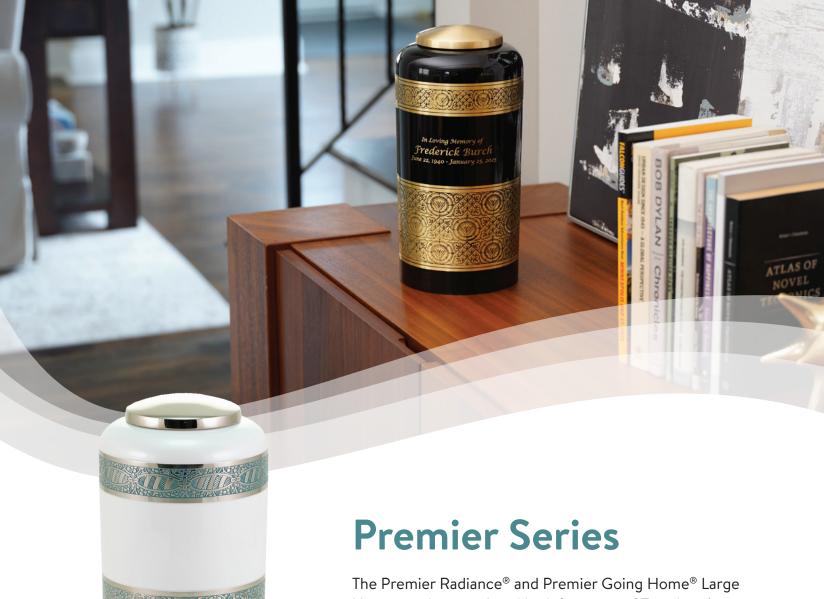

The Premier Radiance® and Premier Going Home® Large Urns provide an updated look for some of Terrybear's proven best-selling designs. Featuring a new, sleek, and modern urn shape with improved, elegant artwork and the option for customized personalization, the Premier series truly elevates these known classics to an unparalleled level. These opulent urns provide a distinctive and memorable tribute for a loved one.

## **Premier Series**

Made of Brass

(Modern shape

Personalizable )

Proven best selling designs

Perfect for many home décor styles

**Dimensions** 5.6 x 5.6 x 11.5 in

Product Weight

3.0 lbs

Capacity 225 ci

Case Quantity
4/case

Premier Radiance® & 3120L

Premier Going Home® & 3130L