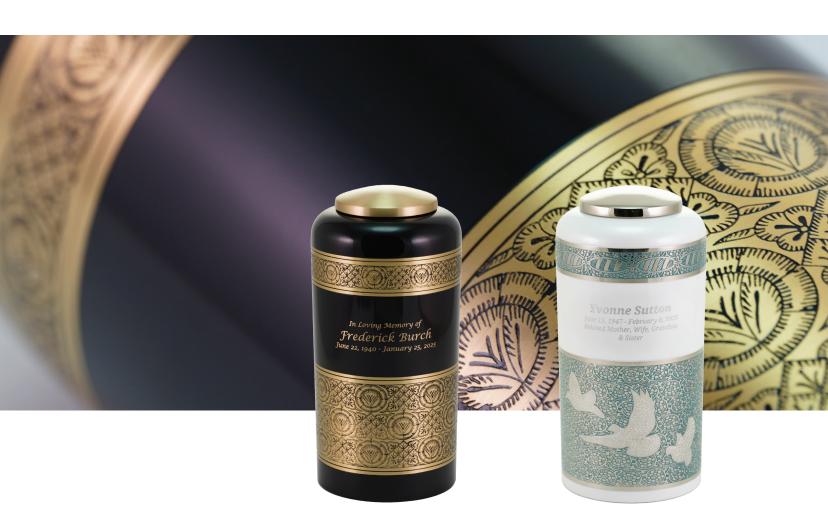

The Premier Radiance® and Premier Going Home® Large Urns provide an updated look for some of Terrybear's proven best-selling designs. Featuring a new, sleek, and modern urn shape with improved, elegant artwork and the option for customized personalization, the Premier series truly elevates these known classics to an unparalleled level. These opulent urns provide a distinctive and memorable tribute for a loved one.

## **Premier Series**

Made of Brass

(Modern shape

Personalizable )

Proven best selling designs

Perfect for many home décor styles

**Dimensions** 5.6 x 5.6 x 11.5 in

Product Weight

3.0 lbs

Capacity 225 ci

Case Quantity
4/case

Premier Radiance® & 3120L

Premier Going Home® & 3130L