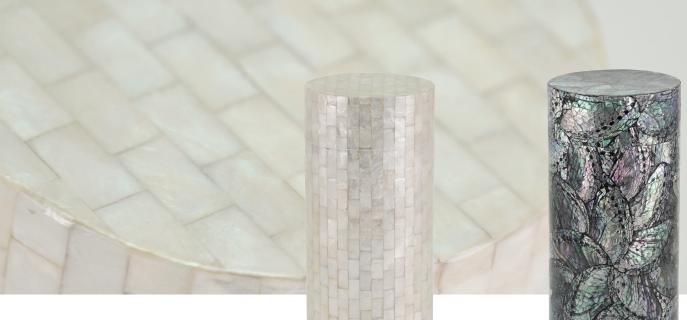

## Scattering Coastal Series

A unique and distinctive addition to Terrybear's scattering line, the Scattering Coastal series features stunning shell finishes in an easy-to-handle, cylindrical shape. Topped with a tension-fit lid, the simplicity of the construction is practical and convenient for the dispersal of cremated remains. After scattering is complete, the exquisite urn can be utilized to hold dried flowers or mementos, creating a beautiful and lasting tribute.

## **Scattering Coastal Series**

belles

Made of Shell & Cardboard

Scattering Coastal Pearl 1710L Scattering Coastal Glimmer 1711L