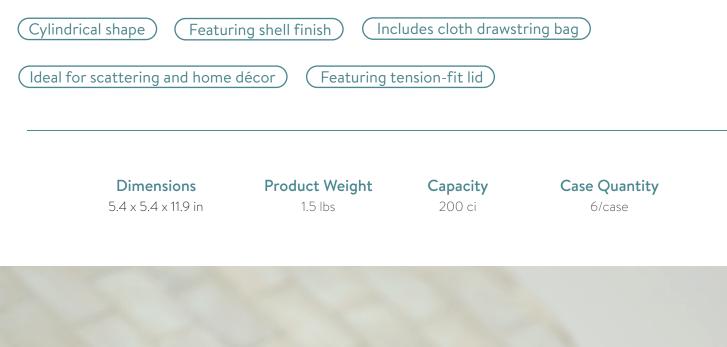

## Scattering Coastal Series

A unique and distinctive addition to Terrybear's scattering line, the Scattering Coastal series features stunning shell finishes in an easy-to-handle, cylindrical shape. Topped with a tension-fit lid, the simplicity of the construction is practical and convenient for the dispersal of cremated remains. After scattering is complete, the exquisite urn can be utilized to hold dried flowers or mementos, creating a beautiful and lasting tribute.

## **Scattering Coastal Series**

belles

Made of Shell & Cardboard

Scattering Coastal Pearl 1710L Scattering Coastal Glimmer 1711L