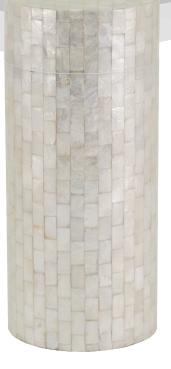

## Scattering Coastal Series

A unique and distinctive addition to Terrybear's scattering line, the Scattering Coastal series features stunning shell finishes in an easy-to-handle, cylindrical shape. Topped with a tension-fit lid, the simplicity of the construction is practical and convenient for the dispersal of cremated remains. After scattering is complete, the exquisite urn can be utilized to hold dried flowers or mementos, creating a beautiful and lasting tribute.

## **Scattering Coastal Series**

belles

Made of Shell & Cardboard

Scattering Coastal Pearl 1710L Scattering Coastal Glimmer 1711L