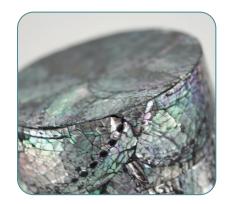

## Scattering Coastal Series

A unique and distinctive addition to Terrybear's scattering line, the Scattering Coastal series features stunning shell finishes in an easy-to-handle, cylindrical shape. Topped with a tension-fit lid, the simplicity of the construction is practical and convenient for the dispersal of cremated remains. After scattering is complete, the exquisite urn can be utilized to hold dried flowers or mementos, creating a beautiful and lasting tribute.

## **Scattering Coastal Series**

belles

Made of Shell & Cardboard

Scattering Coastal Pearl 1710L Scattering Coastal Glimmer 1711L