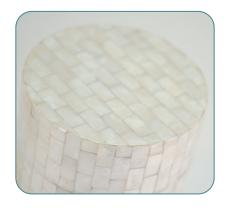

## Scattering Coastal Series

A unique and distinctive addition to Terrybear's scattering line, the Scattering Coastal series features stunning shell finishes in an easy-to-handle, cylindrical shape. Topped with a tension-fit lid, the simplicity of the construction is practical and convenient for the dispersal of cremated remains. After scattering is complete, the exquisite urn can be utilized to hold dried flowers or mementos, creating a beautiful and lasting tribute.

## **Scattering Coastal Series**

belles

Made of Shell & Cardboard

Scattering Coastal Pearl 1710L Scattering Coastal Glimmer 1711L