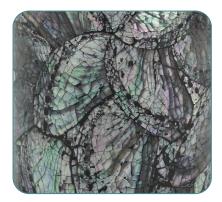

## Scattering Coastal Series

A unique and distinctive addition to Terrybear's scattering line, the Scattering Coastal series features stunning shell finishes in an easy-to-handle, cylindrical shape. Topped with a tension-fit lid, the simplicity of the construction is practical and convenient for the dispersal of cremated remains. After scattering is complete, the exquisite urn can be utilized to hold dried flowers or mementos, creating a beautiful and lasting tribute.

## **Scattering Coastal Series**

belles

Made of Shell & Cardboard

Scattering Coastal Pearl 1710L Scattering Coastal Glimmer 1711L