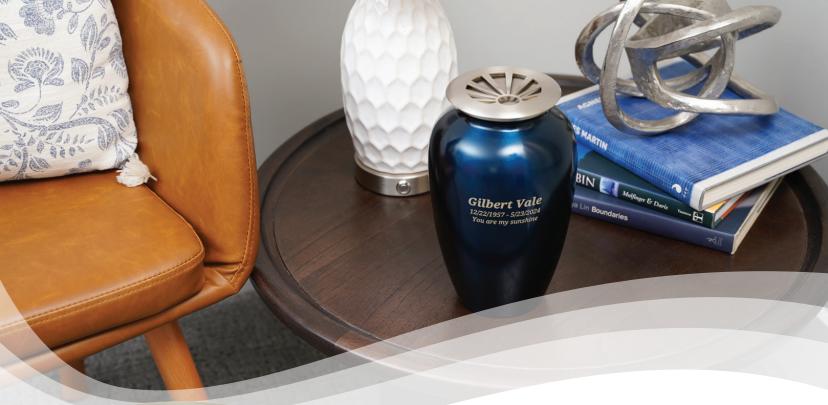

A proven, classic urn shape with a unique twist on scattering. Elevate and customize a grieving family's scatter experience with the Cascade Scatter<sup>TM</sup> Classic urns. The innovative, patent-pending Cascade Scatter<sup>TM</sup> Closure provides many options to memorialize a loved one; the multi-functional and decorative lid design allows cremated remains to be scattered gently and slowly, and grants the remains to be dispersed by many loved ones during a scattering ceremony. They are constructed of brass with two beautiful blue finishes and multiple distinct and decorative lid designs. The Cascade Scatter<sup>TM</sup> Classic urns are also perfect as a permanent tribute in the home after the scattering ceremony is complete. Adorn your memorial with custom personalization.

## Cascade Scatter<sup>TM</sup> Classic

Made of Brass

Classic shape

Featured in 2 finishes

Decorative Scattering Lid

Perfect for many home décor styles

Personalizable )

Personalized scattering options for everyone.

**Dimensions** 6.1 x 6.1 x 10.0 in

**Product Weight** 

3.3 lbs

Capacity 200 ci

**Case Quantity** 

6/case

Cascade Scatter™ Classic, Flag 🎸 6120L

Cascade Scatter™ Classic, Sunray & 6121L