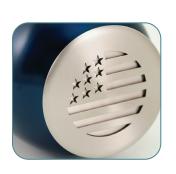

**Dimensions** 6.1 x 6.1 x 10.0 in

**Product Weight** 

3.3 lbs

Capacity 200 ci

**Case Quantity** 

6/case

Cascade Scatter™ Classic, Flag 🎸 6120L

Cascade Scatter™ Classic, Sunray & 6121L