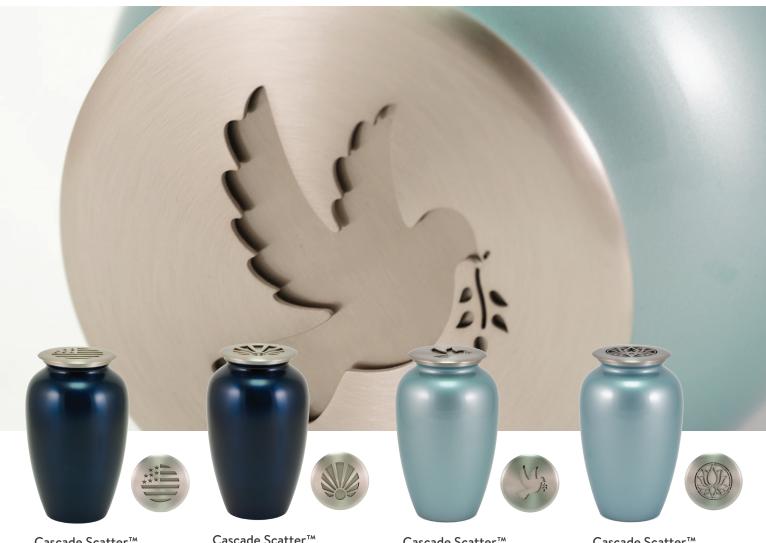

## Cascade Scatter<sup>TM</sup> Classic

Made of Brass

Classic shape

Featured in 2 finishes

Decorative Scattering Lid

Perfect for many home décor styles

Personalizable )

Personalized scattering options for everyone.

**Dimensions** 6.1 x 6.1 x 10.0 in

**Product Weight** 

3.3 lbs

Capacity 200 ci

**Case Quantity** 

6/case

Cascade Scatter™ Classic, Flag 🎸 6120L

Cascade Scatter™ Classic, Sunray & 6121L

Cascade Scatter™ Classic, Dove ♂ 6130L

Cascade Scatter™ Classic, Lotus ♂ 6131L