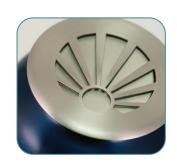

**Dimensions** 6.1 x 6.1 x 10.0 in

**Product Weight** 

3.3 lbs

Capacity 200 ci

**Case Quantity** 

6/case

Cascade Scatter™ Classic, Flag 🎸 6120L

Cascade Scatter™ Classic, Sunray & 6121L