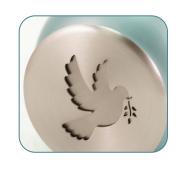

A proven, classic urn shape with a unique twist on scattering. Elevate and customize a grieving family's scatter experience with the Cascade Scatter<sup>TM</sup> Classic urns. The innovative, patent-pending Cascade Scatter<sup>TM</sup> Closure provides many options to memorialize a loved one; the multi-functional and decorative lid design allows cremated remains to be scattered gently and slowly, and grants the remains to be dispersed by many loved ones during a scattering ceremony. They are constructed of brass with two beautiful blue finishes and multiple distinct and decorative lid designs. The Cascade Scatter<sup>TM</sup> Classic urns are also perfect as a permanent tribute in the home after the scattering ceremony is complete. Adorn your memorial with custom personalization.









## Cascade Scatter<sup>TM</sup> Classic

Made of Brass



Classic shape

Featured in 2 finishes

Decorative Scattering Lid



Perfect for many home décor styles

Personalizable )

Personalized scattering options for everyone.

**Dimensions** 6.1 x 6.1 x 10.0 in

**Product Weight** 

3.3 lbs

Capacity 200 ci

**Case Quantity** 

6/case



Cascade Scatter™ Classic, Flag 🎸 6120L

Cascade Scatter™ Classic, Sunray & 6121L

Cascade Scatter™ Classic, Dove ♂ 6130L

Cascade Scatter™ Classic, Lotus ♂ 6131L