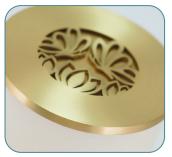

6200L 6200K Cascade Scatter™ Geneva, Rose 🎸

6201L 6200K Cascade Scatter™ Geneva, Flag &

6210L 6210K Cascade Scatter™ Geneva, Diamond 🎸

6211L 6210K