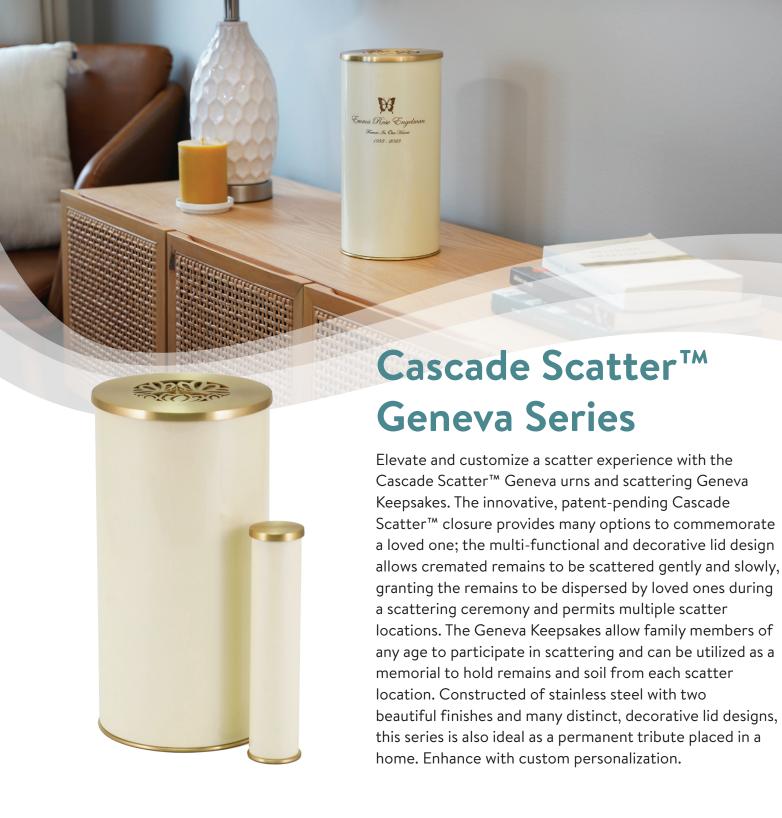

## Cascade Scatter™ Geneva

Made of Stainless Steel & Brass

Sleek modern shape

Featuring multi-functional scatter lid design

Ideal for scattering and home décor

Personalizable )

Personalized scattering options for everyone.

6200L 6200K Cascade Scatter™ Geneva, Rose 🎸

6201L 6200K Cascade Scatter™ Geneva, Flag &

6210L 6210K Cascade Scatter™ Geneva, Diamond 🎸

6211L 6210K