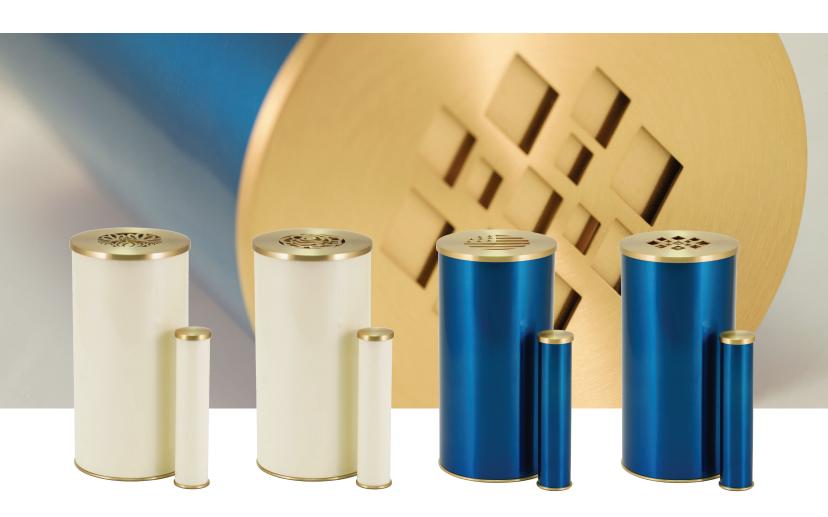

## Cascade Scatter™ Geneva

Made of Stainless Steel & Brass

Sleek modern shape

Featuring multi-functional scatter lid design

Ideal for scattering and home décor

Personalizable )

Personalized scattering options for everyone.

**Dimensions** 

**Large**  $5.3 \times 5.3 \times 10.7$  in **Keepsake**  $1.5 \times 1.5 \times 7.3$  in

**Product Weight** 

4.4 lbs .5 lbs Capacity

200 ci 10 ci **Case Quantity** 

4/case 32/case

Cascade Scatter™ Geneva, Butterfly 🎸

6200L 6200K Cascade Scatter™ Geneva, Rose 🎸

6201L 6200K Cascade Scatter™ Geneva, Flag &

6210L 6210K Cascade Scatter™ Geneva, Diamond 🎸

6211L 6210K