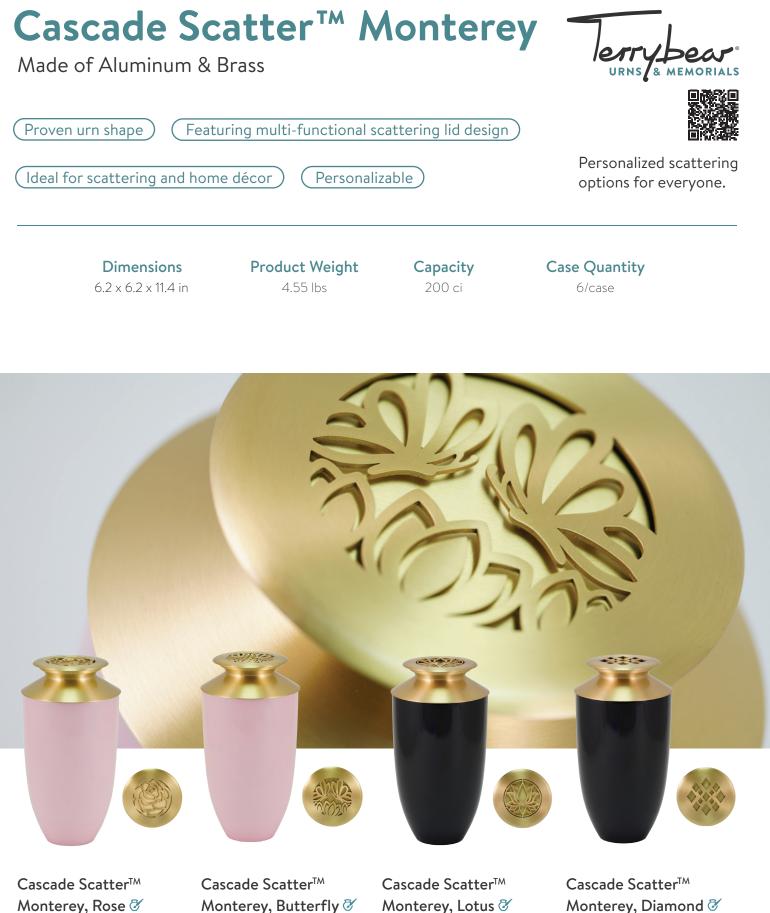

## Cascade Scatter™ Monterey Series

The Cascade Scatter<sup>™</sup> Monterey Series is an elegant, proven urn shape with a unique take on scattering. Elevate and customize a scatter experience with the Cascade Scatter<sup>™</sup> Monterey urns. The innovative, patent-pending Cascade Scatter<sup>™</sup> closure provides many options to commemorate a loved one; the multi-functional and decorative lid design allows cremated remains to be scattered gently and slowly, granting the remains to be dispersed by loved ones during a scattering ceremony and permits multiple scatter locations. Constructed of aluminum & brass with two beautiful finishes and many distinct, decorative lid designs, this series is also ideal as a permanent tribute in the home after the scattering ceremony is complete. Enhance your memorial with custom personalization.

All designs © 1994-2025 Terrybear, LLC. Terrybear is a registered trademark of Terrybear, LLC. Cascade Scatter<sup>™</sup> is Patent Pending.

6160L

Monterey, Butterfly 🧭 6161L

Monterey, Lotus 🧭 6170L

Monterey, Diamond 🧭 6171L