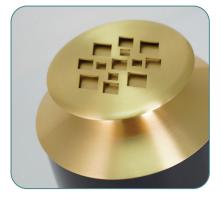

## Cascade Scatter™ Monterey Series

The Cascade Scatter<sup>™</sup> Monterey Series is an elegant, proven urn shape with a unique take on scattering. Elevate and customize a scatter experience with the Cascade Scatter<sup>™</sup> Monterey urns. The innovative, patent-pending Cascade Scatter<sup>™</sup> closure provides many options to commemorate a loved one; the multi-functional and decorative lid design allows cremated remains to be scattered gently and slowly, granting the remains to be dispersed by loved ones during a scattering ceremony and permits multiple scatter locations. Constructed of aluminum & brass with two beautiful finishes and many distinct, decorative lid designs, this series is also ideal as a permanent tribute in the home after the scattering ceremony is complete. Enhance your memorial with custom personalization.