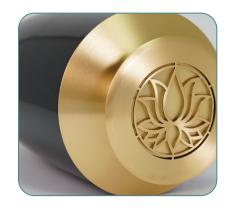

## Cascade Scatter™ Monterey Series

The Cascade Scatter<sup>™</sup> Monterey Series is an elegant, proven urn shape with a unique take on scattering. Elevate and customize a scatter experience with the Cascade Scatter<sup>™</sup> Monterey urns. The innovative, patent-pending Cascade Scatter<sup>™</sup> closure provides many options to commemorate a loved one; the multi-functional and decorative lid design allows cremated remains to be scattered gently and slowly, granting the remains to be dispersed by loved ones during a scattering ceremony and permits multiple scatter locations. Constructed of aluminum & brass with two beautiful finishes and many distinct, decorative lid designs, this series is also ideal as a permanent tribute in the home after the scattering ceremony is complete. Enhance your memorial with custom personalization.