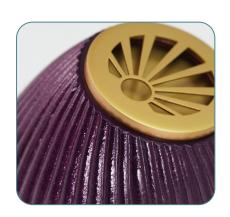

## Cascade Scatter™ Reflections Series

Elevate and customize a grieving family's scatter experience with the multipurpose Cascade Scatter<sup>TM</sup>
Reflections urn. The innovative, patent-pending Cascade Scatter<sup>TM</sup> closure provides many options to commemorate a loved one; the multi-functional and decorative lid design allows cremated remains to be scattered gently and slowly, grants the remains to be dispersed by many loved ones during a scattering ceremony and permits multiple scatter locations. After scattering, the Cascade Scatter<sup>TM</sup>
Reflections urn can be converted into a floral vase, creating a beautiful and lasting tribute. Enhance your memorial with custom personalization.

## Cascade Scatter™ Reflections

Made of Aluminum & Brass

Personalizable )

Multi-functional & Decorative lid

Ideal for scattering and home décor

Able to convert into vase

Personalized scattering options for everyone.

**Dimensions**  $7.0 \times 7.0 \times 8.5$  in

Product Weight

4.15 lbs

Capacity 200 ci

Case Quantity

4/case

Cascade Scatter<sup>™</sup>
Reflections, Teal &
6220L

Cascade Scatter™ Reflections, Violet ♂ 6221L