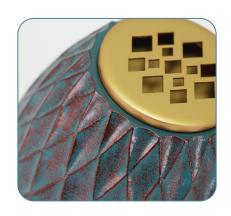

## Cascade Scatter™ Reflections Series

Elevate and customize a grieving family's scatter experience with the multipurpose Cascade Scatter<sup>TM</sup>
Reflections urn. The innovative, patent-pending Cascade Scatter<sup>TM</sup> closure provides many options to commemorate a loved one; the multi-functional and decorative lid design allows cremated remains to be scattered gently and slowly, grants the remains to be dispersed by many loved ones during a scattering ceremony and permits multiple scatter locations. After scattering, the Cascade Scatter<sup>TM</sup>
Reflections urn can be converted into a floral vase, creating a beautiful and lasting tribute. Enhance your memorial with custom personalization.

## Cascade Scatter™ Reflections

Made of Aluminum & Brass

Personalizable )

Multi-functional & Decorative lid

Ideal for scattering and home décor

Able to convert into vase

Personalized scattering options for everyone.

**Dimensions**  $7.0 \times 7.0 \times 8.5$  in

Product Weight

4.15 lbs

Capacity 200 ci

Case Quantity

4/case

Cascade Scatter<sup>™</sup>
Reflections, Teal &
6220L

Cascade Scatter™ Reflections, Violet ♂ 6221L