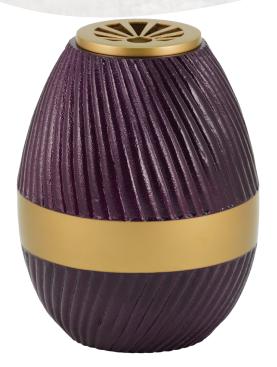

## Cascade Scatter™ Reflections Series

Elevate and customize a grieving family's scatter experience with the multipurpose Cascade Scatter<sup>TM</sup>
Reflections urn. The innovative, patent-pending Cascade Scatter<sup>TM</sup> closure provides many options to commemorate a loved one; the multi-functional and decorative lid design allows cremated remains to be scattered gently and slowly, grants the remains to be dispersed by many loved ones during a scattering ceremony and permits multiple scatter locations. After scattering, the Cascade Scatter<sup>TM</sup>
Reflections urn can be converted into a floral vase, creating a beautiful and lasting tribute. Enhance your memorial with custom personalization.

## Cascade Scatter™ Reflections

Made of Aluminum & Brass

Personalizable )

Multi-functional & Decorative lid

Ideal for scattering and home décor

Able to convert into vase

Personalized scattering options for everyone.

**Dimensions**  $7.0 \times 7.0 \times 8.5$  in

Product Weight

4.15 lbs

Capacity 200 ci

Case Quantity

4/case

Cascade Scatter<sup>™</sup>
Reflections, Teal &
6220L

Cascade Scatter™ Reflections, Violet ♂ 6221L