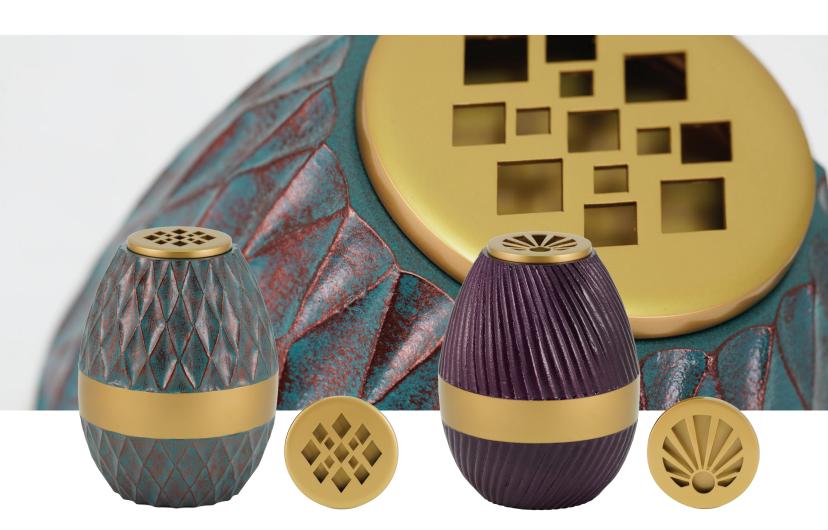

## Cascade Scatter™ Reflections Series

Elevate and customize a grieving family's scatter experience with the multipurpose Cascade Scatter<sup>TM</sup>
Reflections urn. The innovative, patent-pending Cascade Scatter<sup>TM</sup> closure provides many options to commemorate a loved one; the multi-functional and decorative lid design allows cremated remains to be scattered gently and slowly, grants the remains to be dispersed by many loved ones during a scattering ceremony and permits multiple scatter locations. After scattering, the Cascade Scatter<sup>TM</sup>
Reflections urn can be converted into a floral vase, creating a beautiful and lasting tribute. Enhance your memorial with custom personalization.

## Cascade Scatter™ Reflections

Made of Aluminum & Brass

Personalizable )

Multi-functional & Decorative lid

Ideal for scattering and home décor

Able to convert into vase

Personalized scattering options for everyone.

**Dimensions**  $7.0 \times 7.0 \times 8.5$  in

Product Weight

4.15 lbs

Capacity 200 ci

Case Quantity

4/case

Cascade Scatter<sup>™</sup>
Reflections, Teal &
6220L

Cascade Scatter™ Reflections, Violet ♂ 6221L