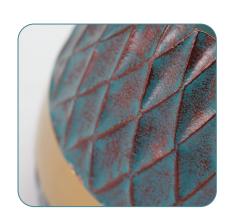

## Cascade Scatter™ Reflections Series

Elevate and customize a grieving family's scatter experience with the multipurpose Cascade Scatter<sup>TM</sup>
Reflections urn. The innovative, patent-pending Cascade Scatter<sup>TM</sup> closure provides many options to commemorate a loved one; the multi-functional and decorative lid design allows cremated remains to be scattered gently and slowly, grants the remains to be dispersed by many loved ones during a scattering ceremony and permits multiple scatter locations. After scattering, the Cascade Scatter<sup>TM</sup>
Reflections urn can be converted into a floral vase, creating a beautiful and lasting tribute. Enhance your memorial with custom personalization.

## Cascade Scatter™ Reflections

Made of Aluminum & Brass

Personalizable )

Multi-functional & Decorative lid

Ideal for scattering and home décor

Able to convert into vase

Personalized scattering options for everyone.