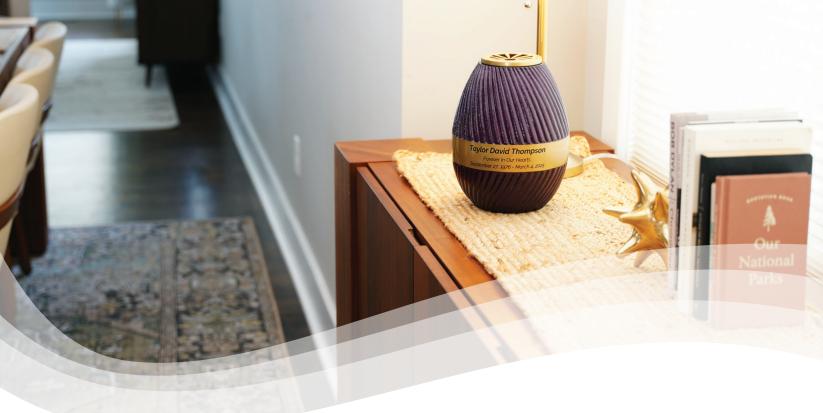

## Cascade Scatter™ Reflections Series

Elevate and customize a grieving family's scatter experience with the multipurpose Cascade Scatter<sup>TM</sup>
Reflections urn. The innovative, patent-pending Cascade Scatter<sup>TM</sup> closure provides many options to commemorate a loved one; the multi-functional and decorative lid design allows cremated remains to be scattered gently and slowly, grants the remains to be dispersed by many loved ones during a scattering ceremony and permits multiple scatter locations. After scattering, the Cascade Scatter<sup>TM</sup>
Reflections urn can be converted into a floral vase, creating a beautiful and lasting tribute. Enhance your memorial with custom personalization.

## Cascade Scatter™ Reflections

Made of Aluminum & Brass

Personalizable )

Multi-functional & Decorative lid

Ideal for scattering and home décor

Able to convert into vase

Personalized scattering options for everyone.

**Dimensions**  $7.0 \times 7.0 \times 8.5$  in

Product Weight

4.15 lbs

Capacity 200 ci

Case Quantity

4/case

Cascade Scatter<sup>™</sup>
Reflections, Teal &
6220L

Cascade Scatter™ Reflections, Violet ♂ 6221L